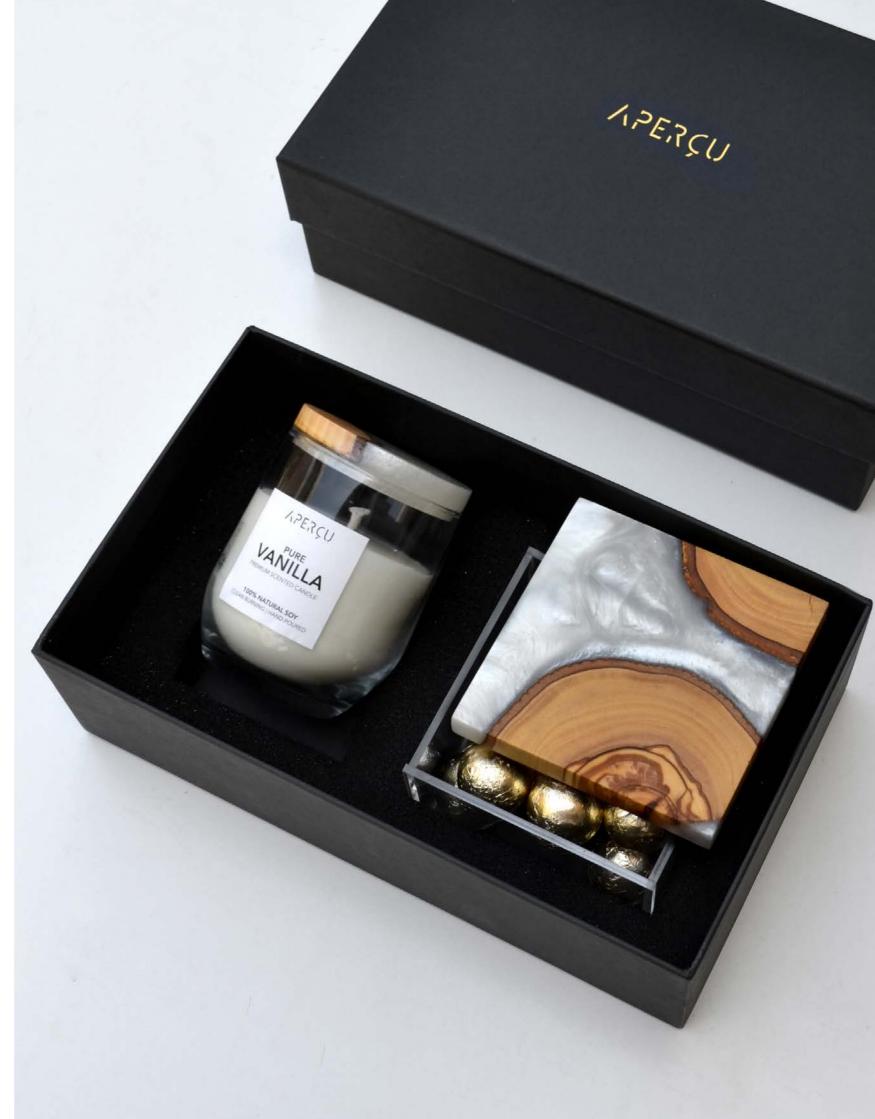

# SIGNATURE SWEET BOXES

Express gratitude to friends, family and business partners with these exceptional gifts. You can never go wrong with a handcrafted sweet box filled with Belgian chocolate!

Sweet Box + Chocolate/Dates/ Delicacies

Sweet Box + Chocolate/Dates/ Delicacies

Premium Scented Soy Candle

Sweet Box + Chocolate/Dates/ Delicacies

Premium Scented Soy Candle

Sweet Box 12x12 with chocolate

Premium Scented Soy Candle

Gift set is available in:

Pear White Pearl Black Engraved Wood

Espresso Flight with 2 double glass espresso cups Premium Scented Soy Candle