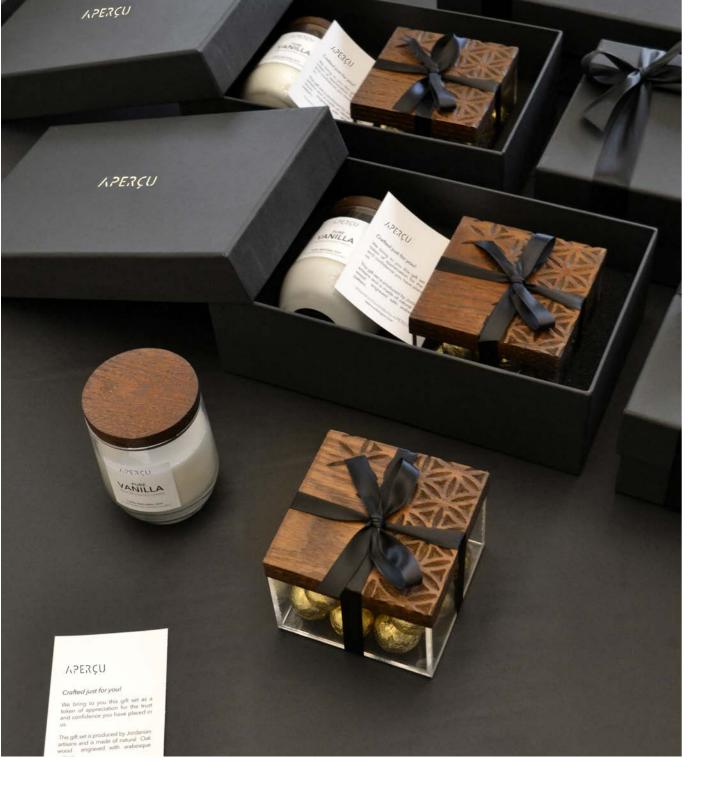

# SIGNATURE SWEET BOXES

Express gratitude to friends, family and business partners with these exceptional gifts. You can never go wrong with a handcrafted sweet box filled with Belgian chocolate!

Sweet Box + Chocolate/Dates/ Delicacies

Sweet Box + Chocolate/Dates/ Delicacies

Premium Scented Soy Candle

Sweet Box + Chocolate/Dates/ Delicacies

Premium Scented Soy Candle

Sweet Box 12x12 with chocolate

Premium Scented Soy Candle

Gift set is available in:

Pear White Pearl Black Engraved Wood

Espresso Flight with 2 double glass espresso cups Premium Scented Soy Candle

or

Sweet Box 10x10 with chocolate

Gift set is available in:

Pear White Pearl Black Engraved Wood

Sweet Box 10x10 with chocolate

Premium Scented Soy Candle

Sweet Box 8x24 with chocolate

Espresso Flight with 4 double glass espresso cups