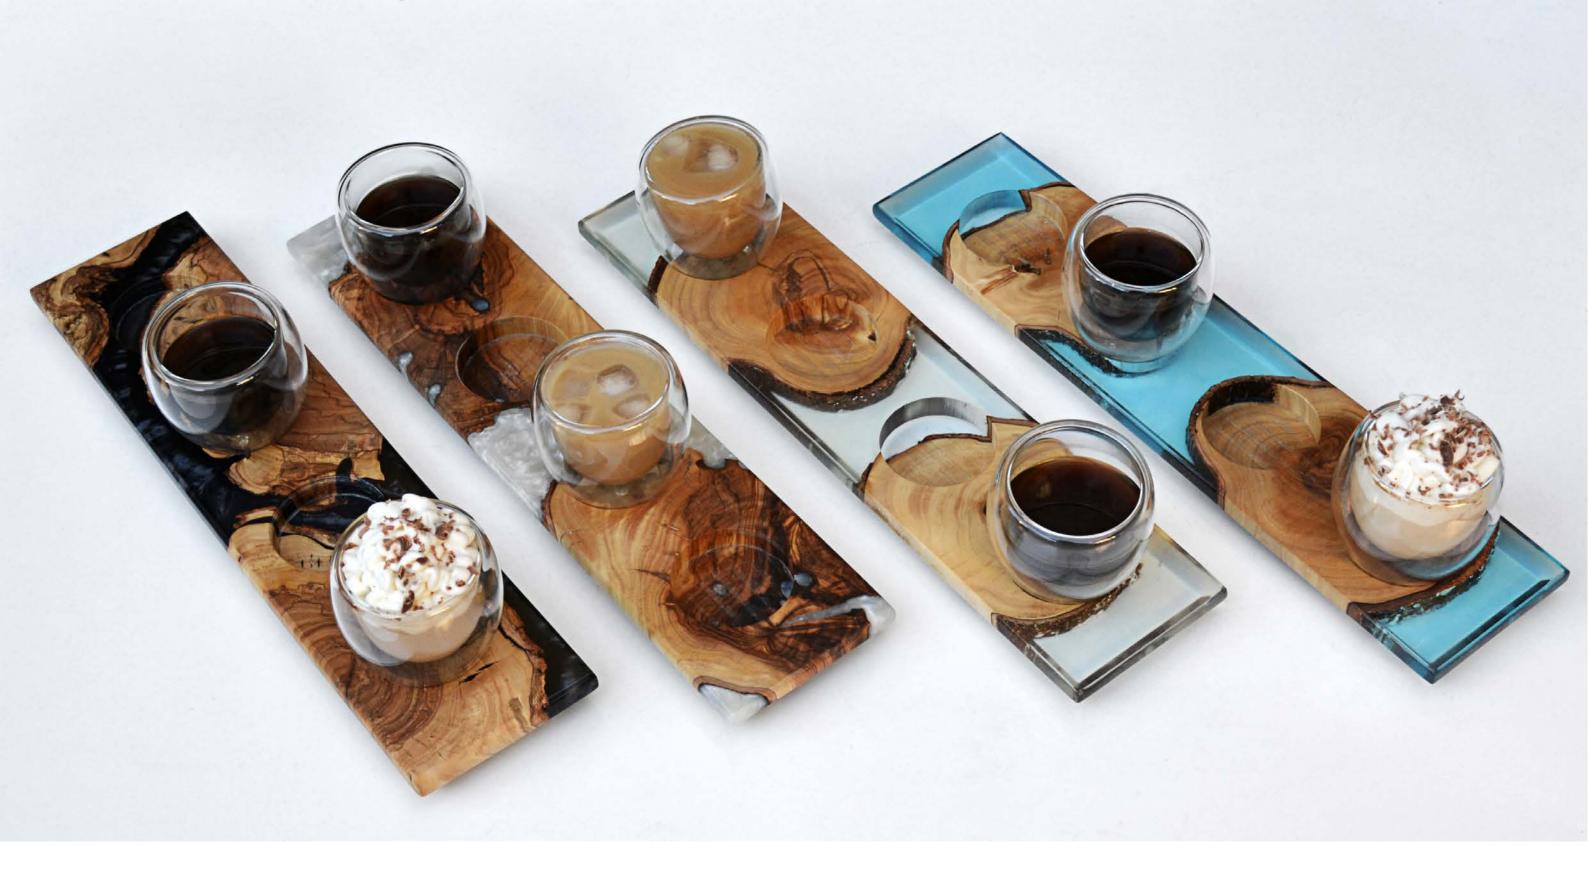

### **SERVING TRAYS & COASTERS**

Simple, modern and untraditional. These exclusive serving trays and set of coasters add a distinctive charm to any table set up. They are ideal gifts for homes and offices on any occasion. Pair them up and you get yourself the perfect giftset.