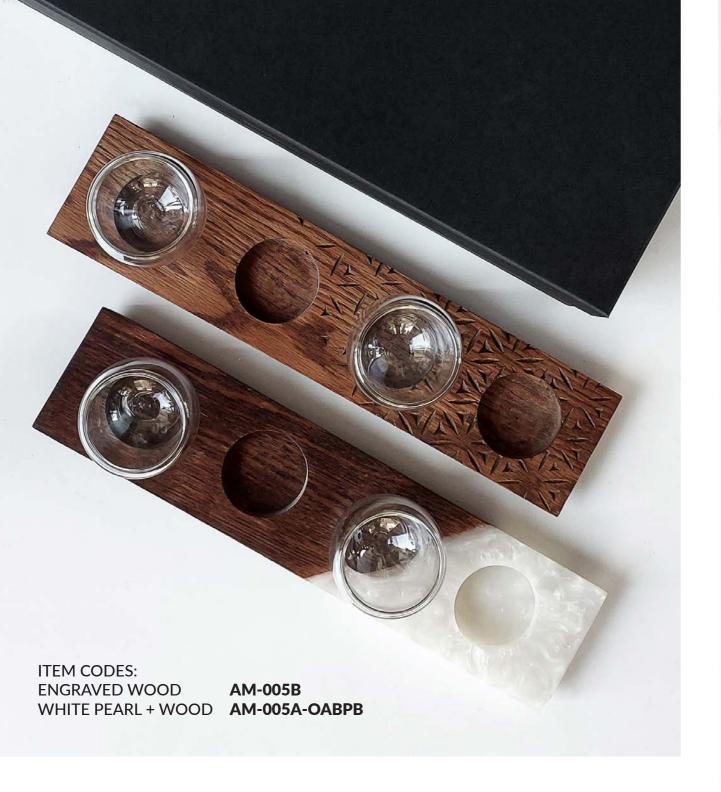

### **ESPRESSO FLIGHTS**

The perfect gift for coffee lovers. Elevate your hosting game with these handmade coffee serving boards, made of local retired olive wood and resin. This gift set features four double glass espresso cups and comes in a black branded package.

Available in: Clear Aqua Blue Pearl White Pearl Black

ITEM CODES: AQUA BLUE CLEAR PEARL WHITE PEARL BLACK

AM-005A-OLAB AM-005A-OLCL AM-005A-OLPB AM-005A-OLPB

Espresso Flight with 4 double glass espresso cups