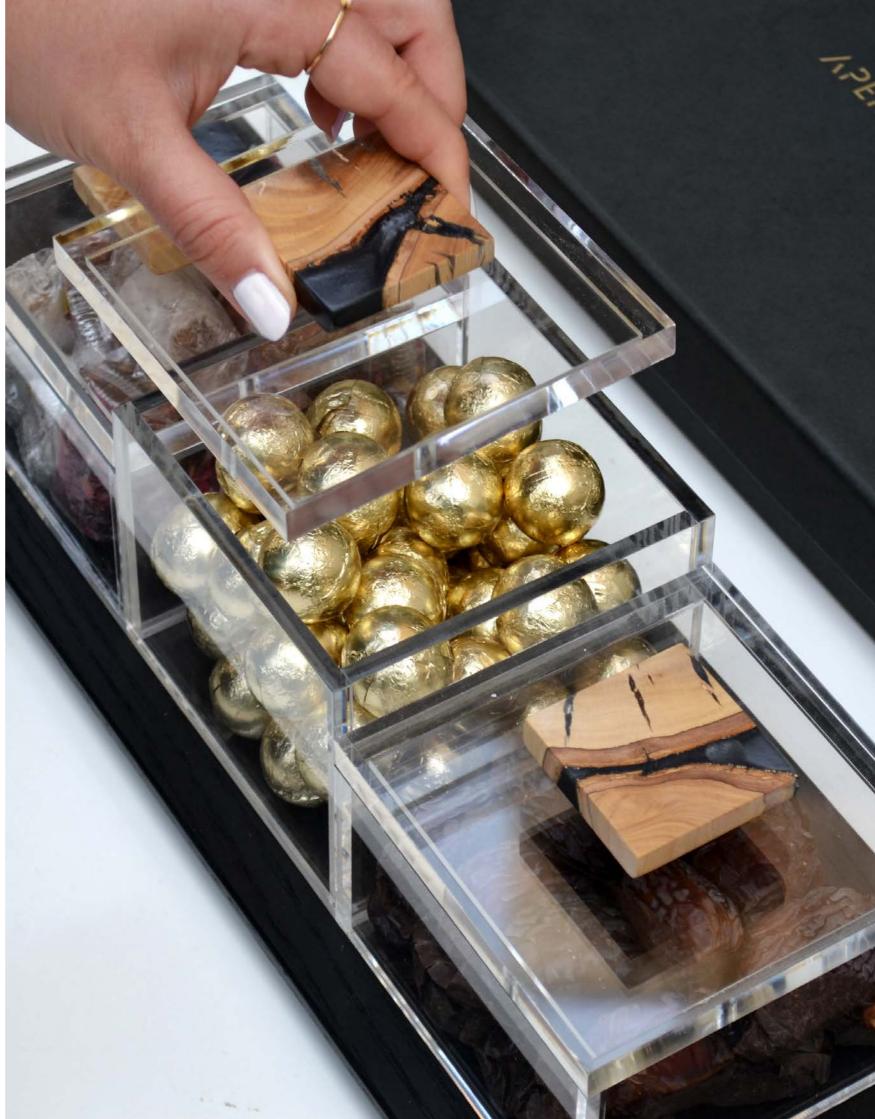

# SIGNATURE SWEET BOXES

Express gratitude to friends, family and business partners with these exceptional gifts. You can never go wrong with a handcrafted sweet box filled with Belgian chocolate!

Sweet Box + Chocolate/Dates/ Delicacies

Espresso Flight with 4 double glass espresso cups

Sweet Box + Chocolate/Dates/ Delicacies/Coffee