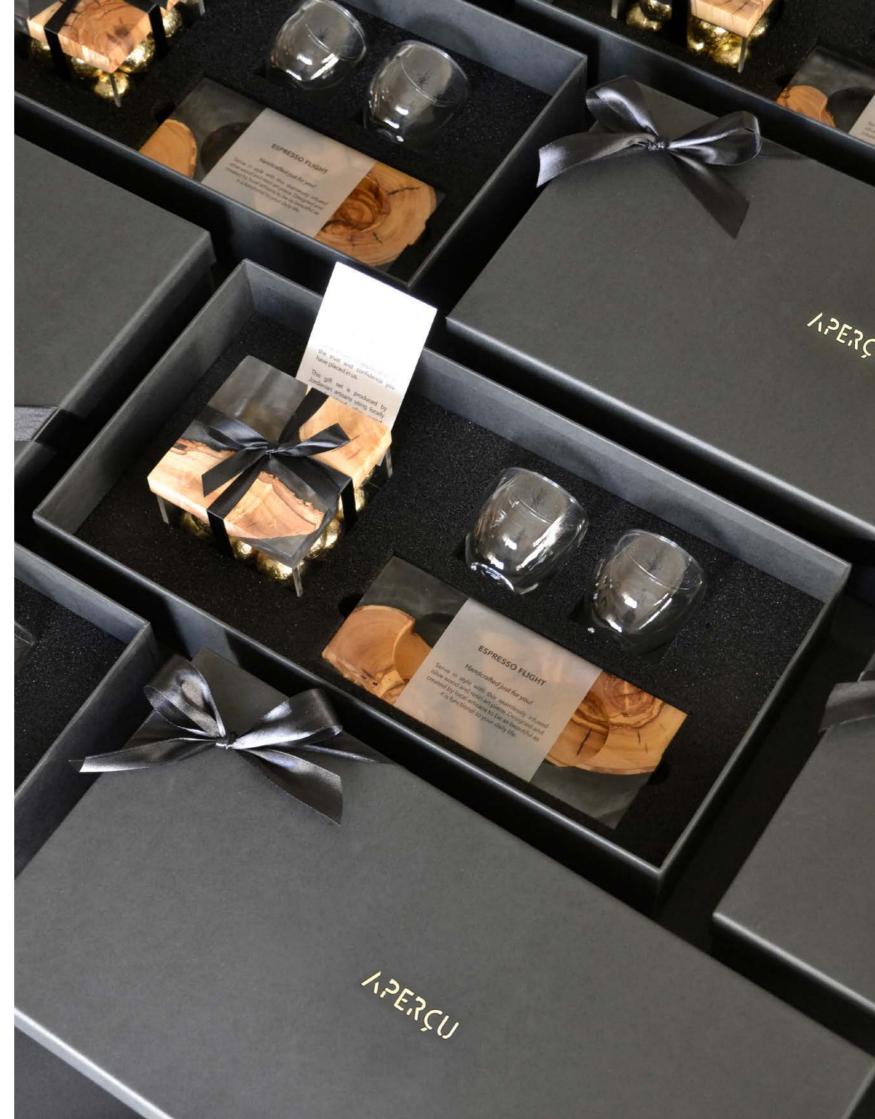

### **ESPRESSO FLIGHTS**

The perfect gift for coffee lovers. Elevate your hosting game with these handmade coffee serving boards, made of local retired olive wood and resin. This gift set features four double glass espresso cups and comes in a black branded package.

Available in: Clear Aqua Blue Pearl White Pearl Black

ITEM CODES: AQUA BLUE CLEAR PEARL WHITE PEARL BLACK

AM-005A-OLAB AM-005A-OLCL AM-005A-OLPB AM-005A-OLPB

Espresso Flight with 4 double glass espresso cups

Espresso Flight with 4 double glass espresso cups

Sweet Box + Chocolate/Dates/ Delicacies/Coffee