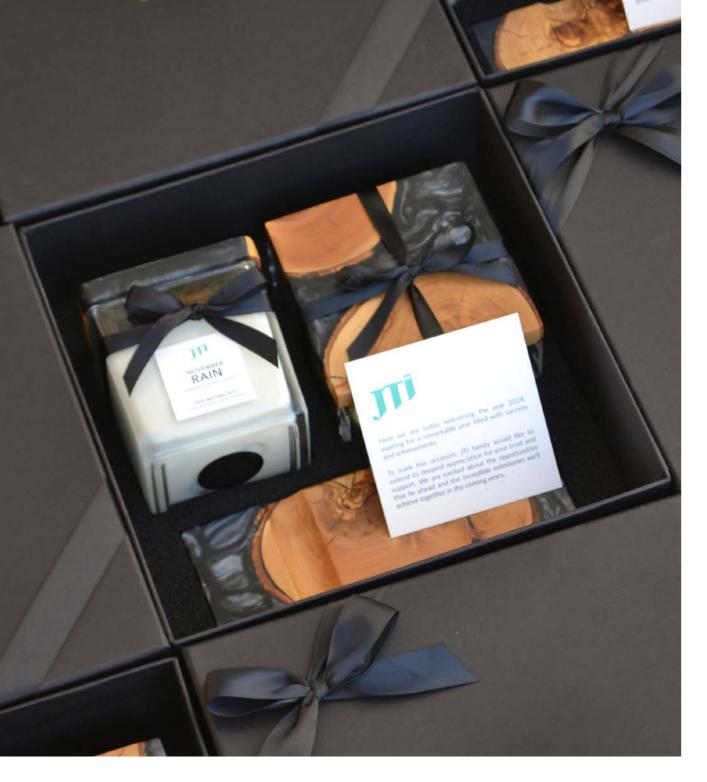

# **GIFT SETS & HAMPERS**

If you are looking for something unique for someone special, gift sets are ideal solutions for bundling more than one item in an elegant package. Select your favorite items to customize your own gift set.

Sweet Box + Chocolate/Dates/ Delicacies

Premium Scented Soy Candle

Sweet Box 12x12 with chocolate

Premium Scented Soy Candle

Gift set is available in:

Pear White Pearl Black Engraved Wood

Espresso Flight with 2 double glass espresso cups Premium Scented Soy Candle

Custom Card

We are proud to have provided our gifting services to the following companies and organizations:

We look forward to curating and designing your next gifting experience!