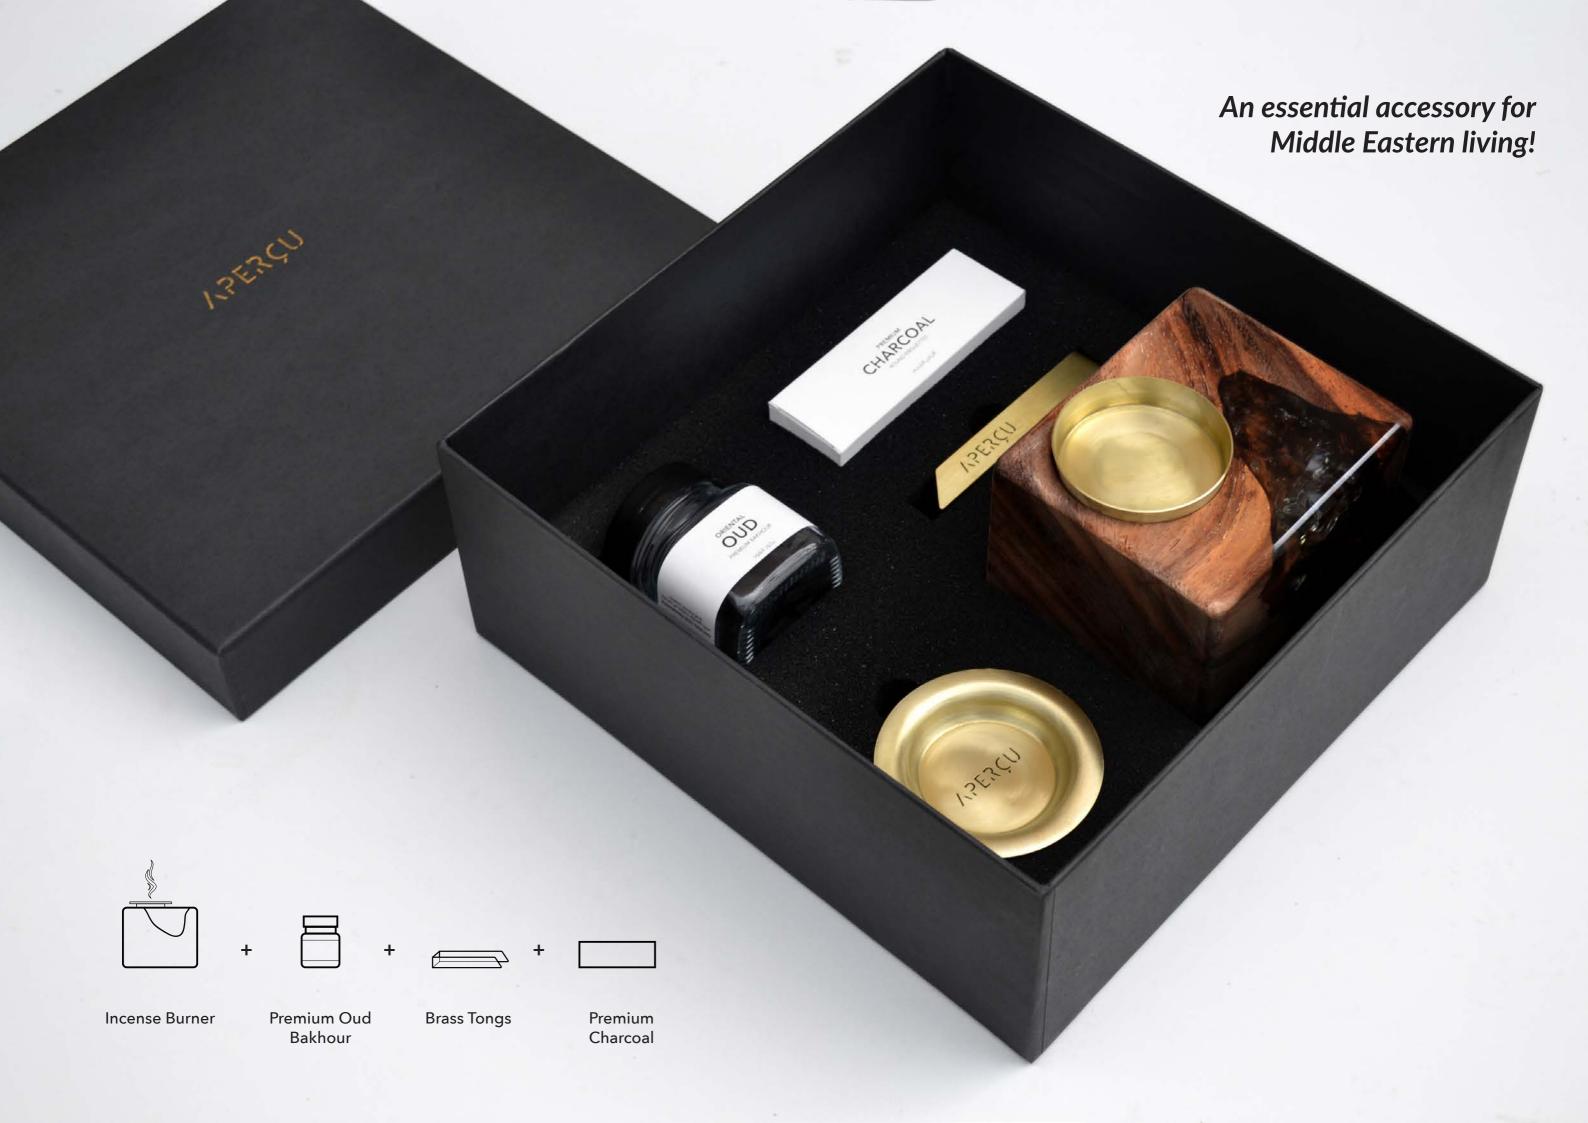

# **GIFT SETS & HAMPERS**

If you are looking for something unique for someone special, gift sets are ideal solutions for bundling more than one item in an elegant package. Select your favorite items to customize your own gift set.