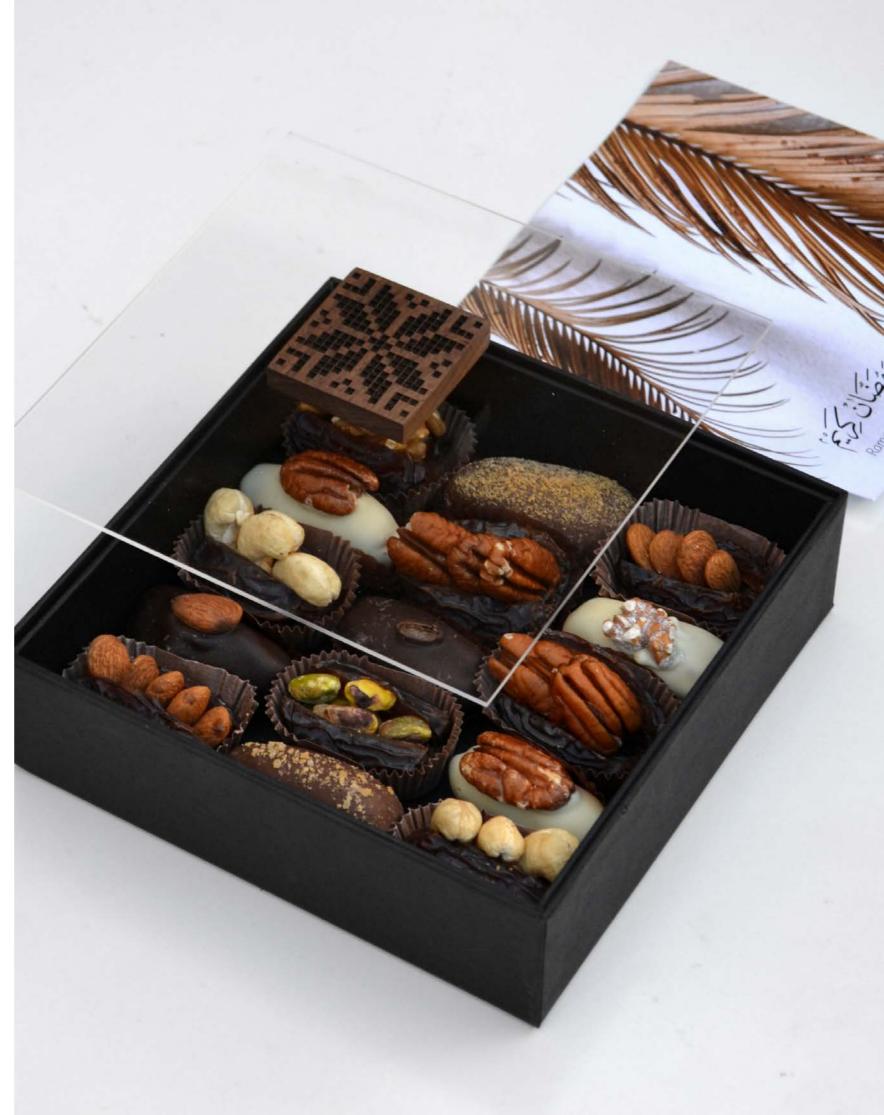

# SIGNATURE SWEET BOXES

Express gratitude to friends, family and business partners with these exceptional gifts. You can never go wrong with a handcrafted sweet box filled with Belgian chocolate!

Sweet Box + Chocolate/Dates/ Delicacies

Sweet Box + Chocolate/Dates/ Delicacies

Premium Scented Soy Candle