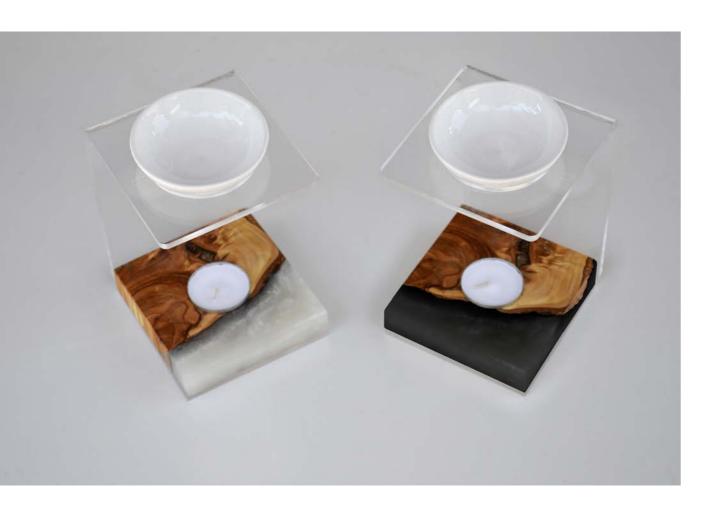

### **ESPRESSO FLIGHTS**

The perfect gift for coffee lovers. Elevate your hosting game with these handmade coffee serving boards, made of local retired olive wood and resin. This gift set features four double glass espresso cups and comes in a black branded package.

Available in: Clear Aqua Blue Pearl White Pearl Black

ITEM CODES: AQUA BLUE CLEAR PEARL WHITE PEARL BLACK

AM-005A-OLAB AM-005A-OLCL AM-005A-OLPB AM-005A-OLPB

Espresso Flight with 4 double glass espresso cups