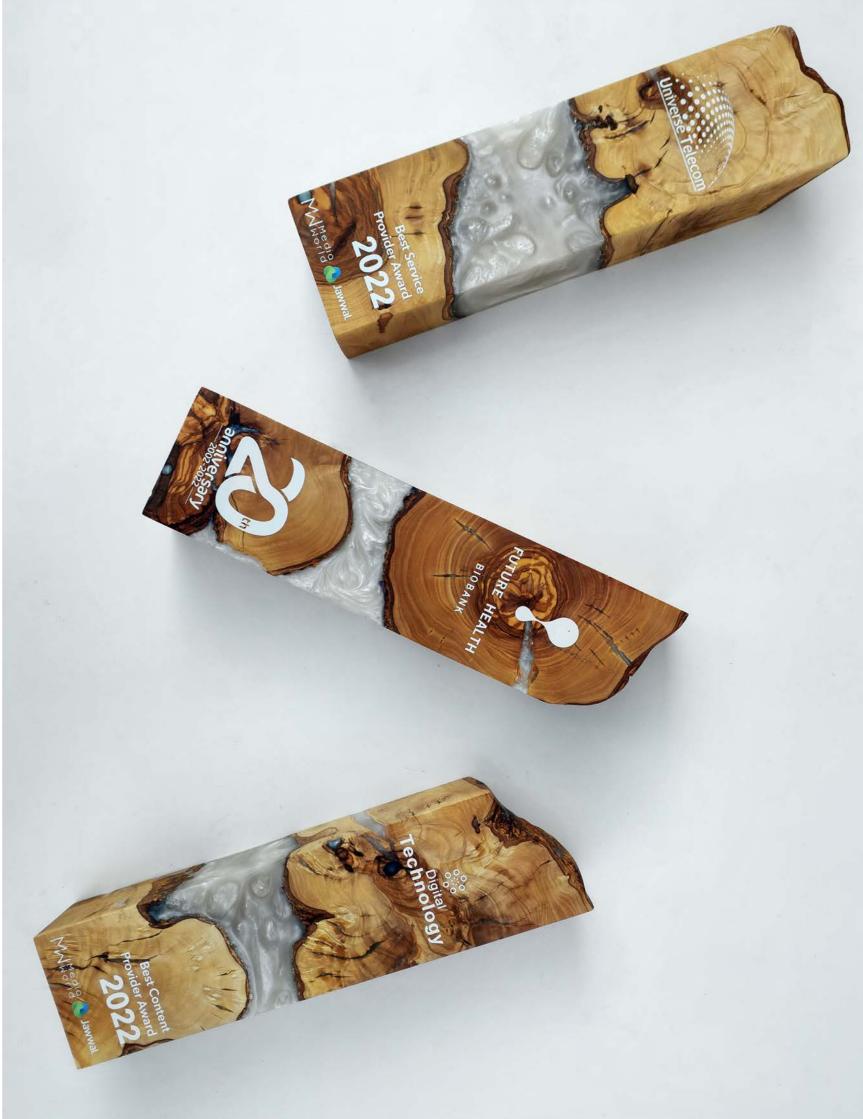

# **TROPHIES AND AWARDS**

Trophy awards are gestures that express gratitude and appreciation. This trophy is an art piece that everyone would want to show on their desk or shelf.