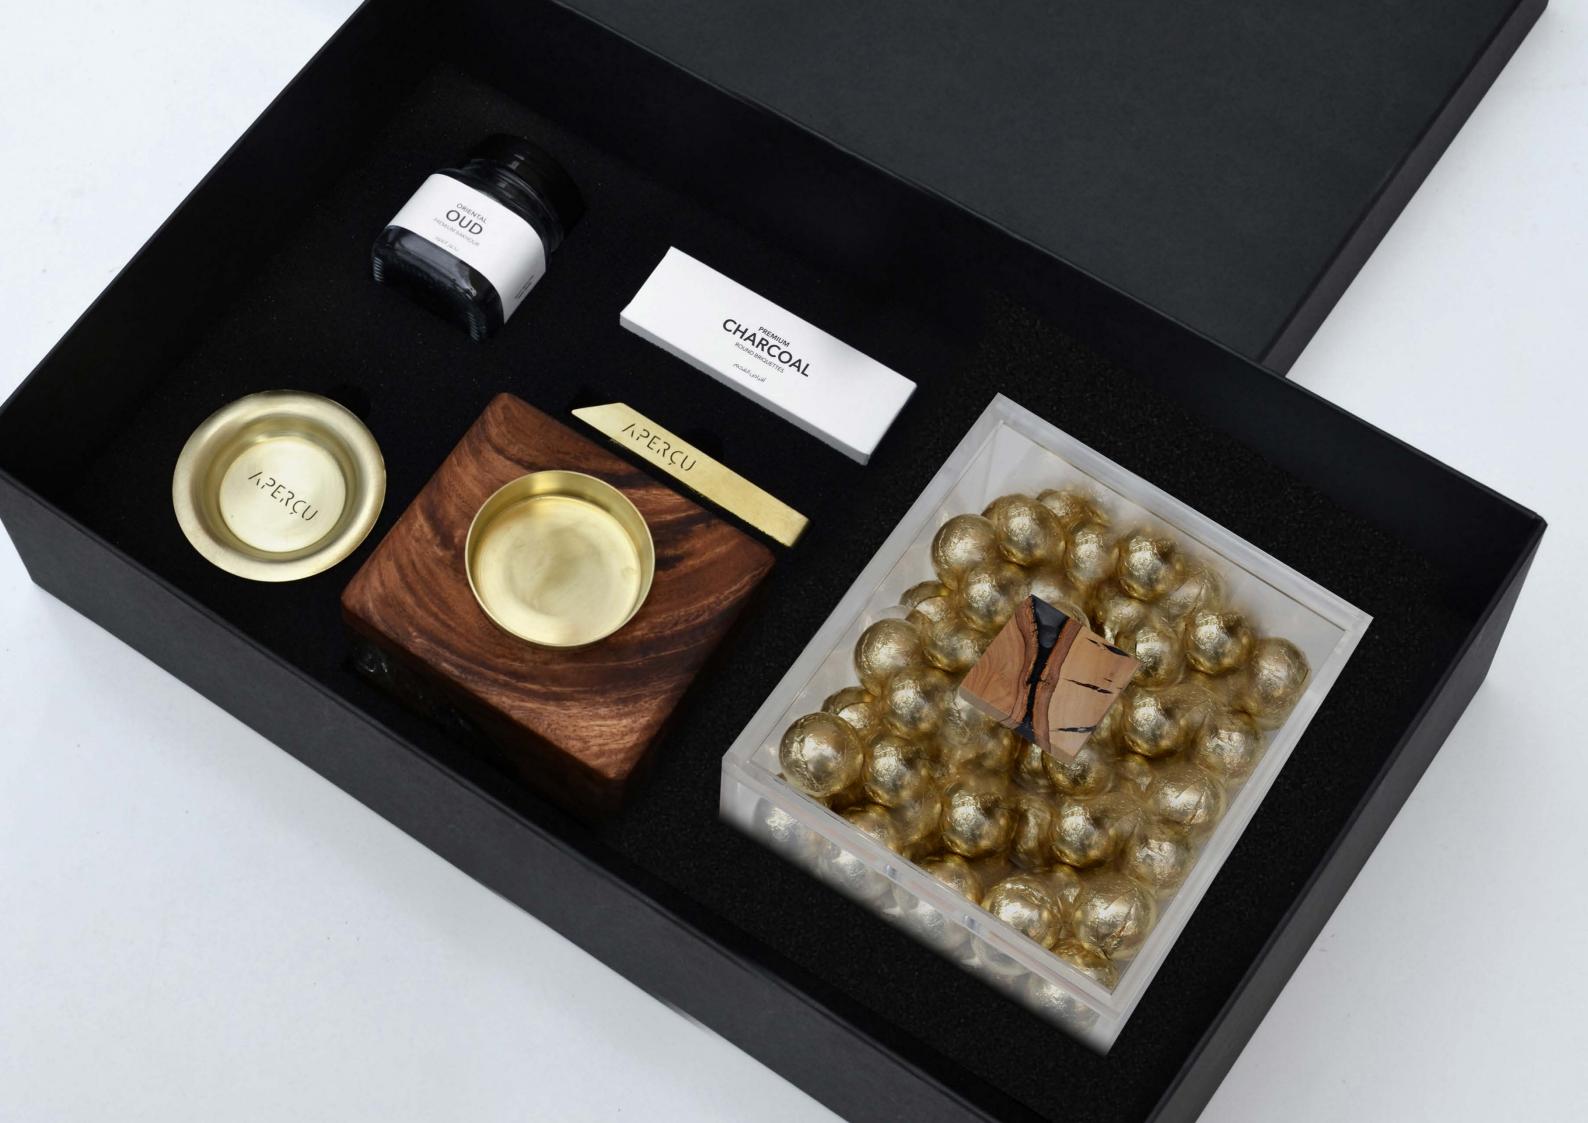

# SIGNATURE SWEET BOXES

Express gratitude to friends, family and business partners with these exceptional gifts. You can never go wrong with a handcrafted sweet box filled with Belgian chocolate!

Sweet Box + Chocolate/Dates/ Delicacies

Sweet Box + Chocolate/Dates/ Delicacies

Premium Scented Soy Candle

# **GIFT SETS & HAMPERS**

If you are looking for something unique for someone special, gift sets are ideal solutions for bundling more than one item in an elegant package. Select your favorite items to customize your own gift set.

Sweet Box + Chocolate/Dates/ Delicacies

Premium Scented Soy Candle

Sweet Box 12x12 with chocolate

Premium Scented Soy Candle

Gift set is available in:

Pear White Pearl Black Engraved Wood

Espresso Flight with 2 double glass espresso cups Premium Scented Soy Candle

or

Sweet Box 10x10 with chocolate

Gift set is available in:

Pear White Pearl Black Engraved Wood

Sweet Box 10x10 with chocolate

Premium Scented Soy Candle

Sweet Box 8x24 with chocolate

Espresso Flight with 4 double glass espresso cups