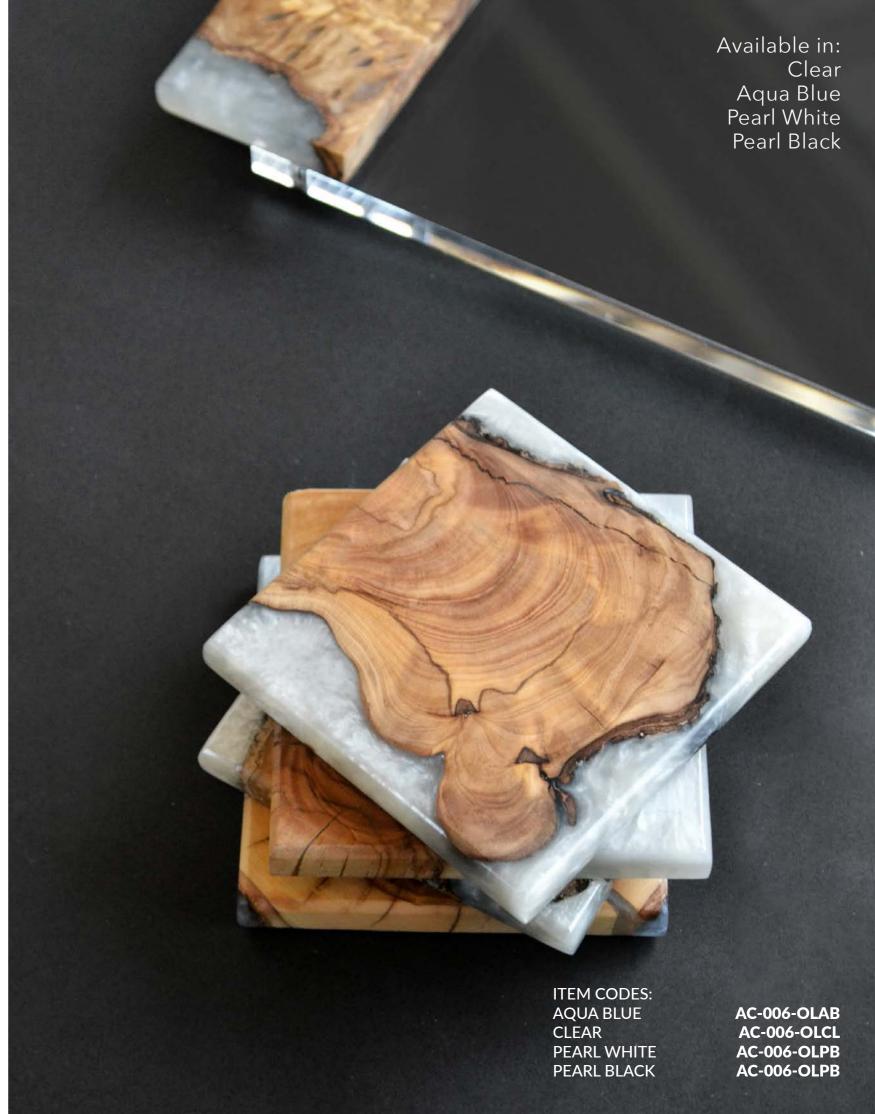

Available in: Clear Aqua Blue Pearl White Pearl Black

ITEM CODES: AQUA BLUE CLEAR PEARL WHITE PEARL BLACK

AM-005A-OLAB AM-005A-OLCL AM-005A-OLPB AM-005A-OLPB

Espresso Flight with 4 double glass espresso cups

### **SERVING TRAYS & COASTERS**

Simple, modern and untraditional. These exclusive serving trays and set of coasters add a distinctive charm to any table set up. They are ideal gifts for homes and offices on any occasion. Pair them up and you get yourself the perfect giftset.