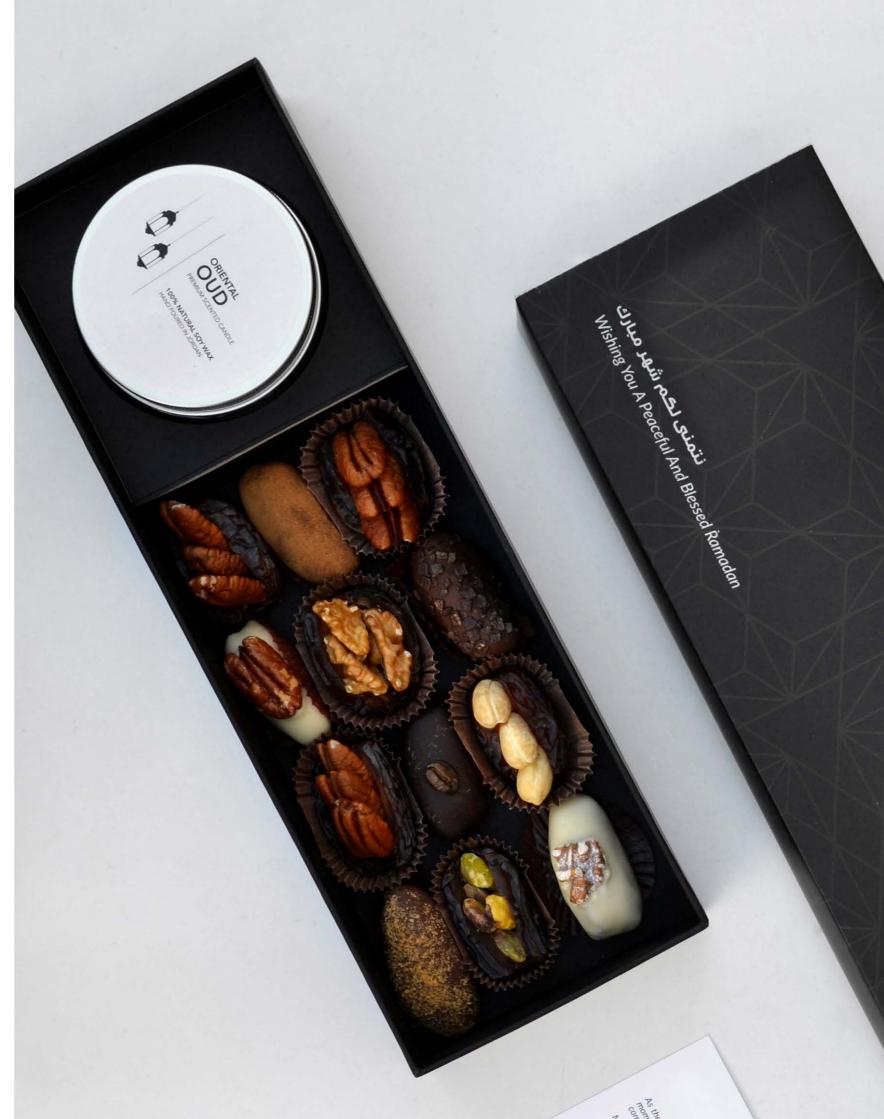

# SIGNATURE SWEET BOXES

Express gratitude to friends, family and business partners with these exceptional gifts. You can never go wrong with a handcrafted sweet box filled with Belgian chocolate!

Sweet Box + Chocolate/Dates/ Delicacies

Sweet Box + Chocolate/Dates/ Delicacies

Premium Scented Soy Candle

Sweet Box + Chocolate/Dates/ Delicacies

Premium Scented Soy Candle

Sweet Box 12x12 with chocolate

Premium Scented Soy Candle

Gift set is available in:

Pear White Pearl Black Engraved Wood

Espresso Flight with 2 double glass espresso cups Premium Scented Soy Candle