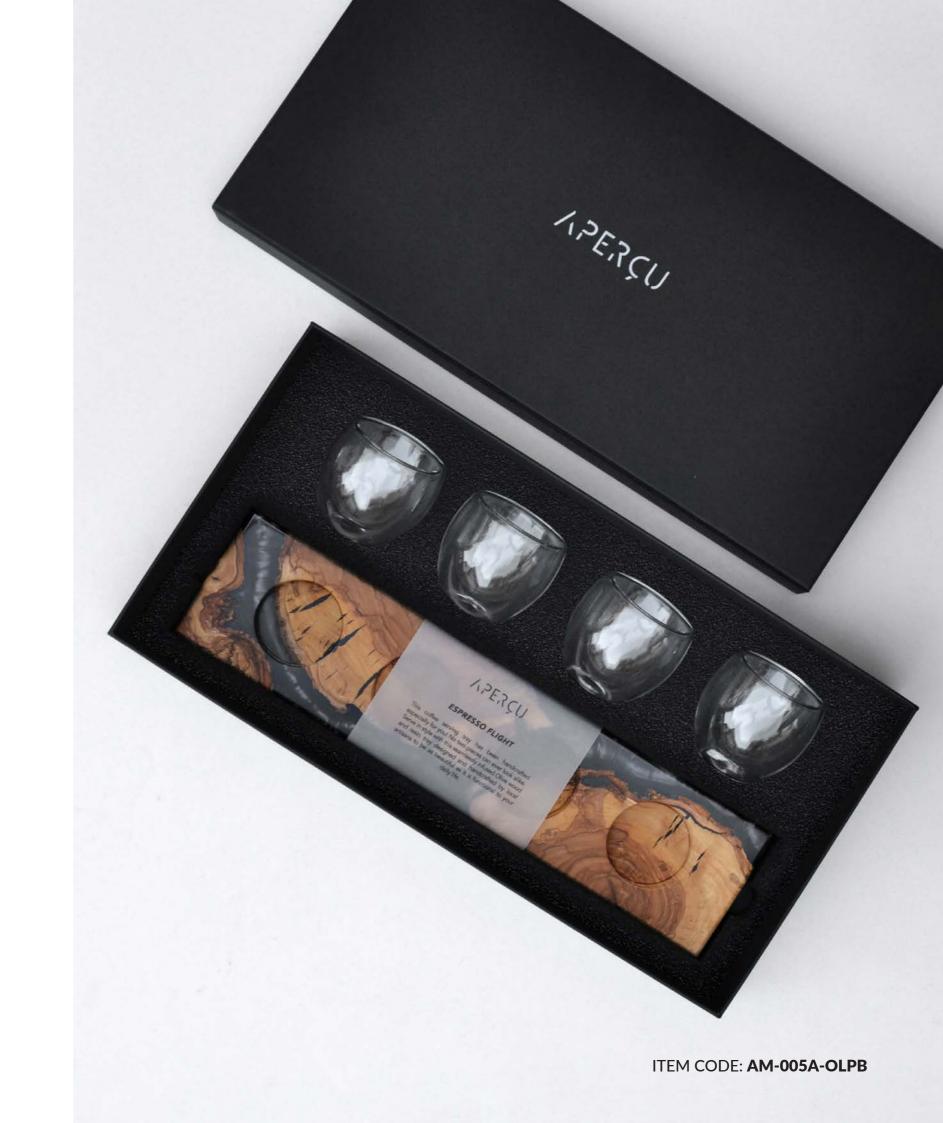

### **ESPRESSO FLIGHTS**

The perfect gift for coffee lovers. Elevate your hosting game with these handmade coffee serving boards, made of local retired olive wood and resin. This gift set features four double glass espresso cups and comes in a black branded package.

Available in: Clear Aqua Blue Pearl White Pearl Black

ITEM CODES: AQUA BLUE CLEAR PEARL WHITE PEARL BLACK

AM-005A-OLAB AM-005A-OLCL AM-005A-OLPB AM-005A-OLPB

Espresso Flight with 4 double glass espresso cups

Espresso Flight with 4 double glass espresso cups

Sweet Box + Chocolate/Dates/ Delicacies/Coffee