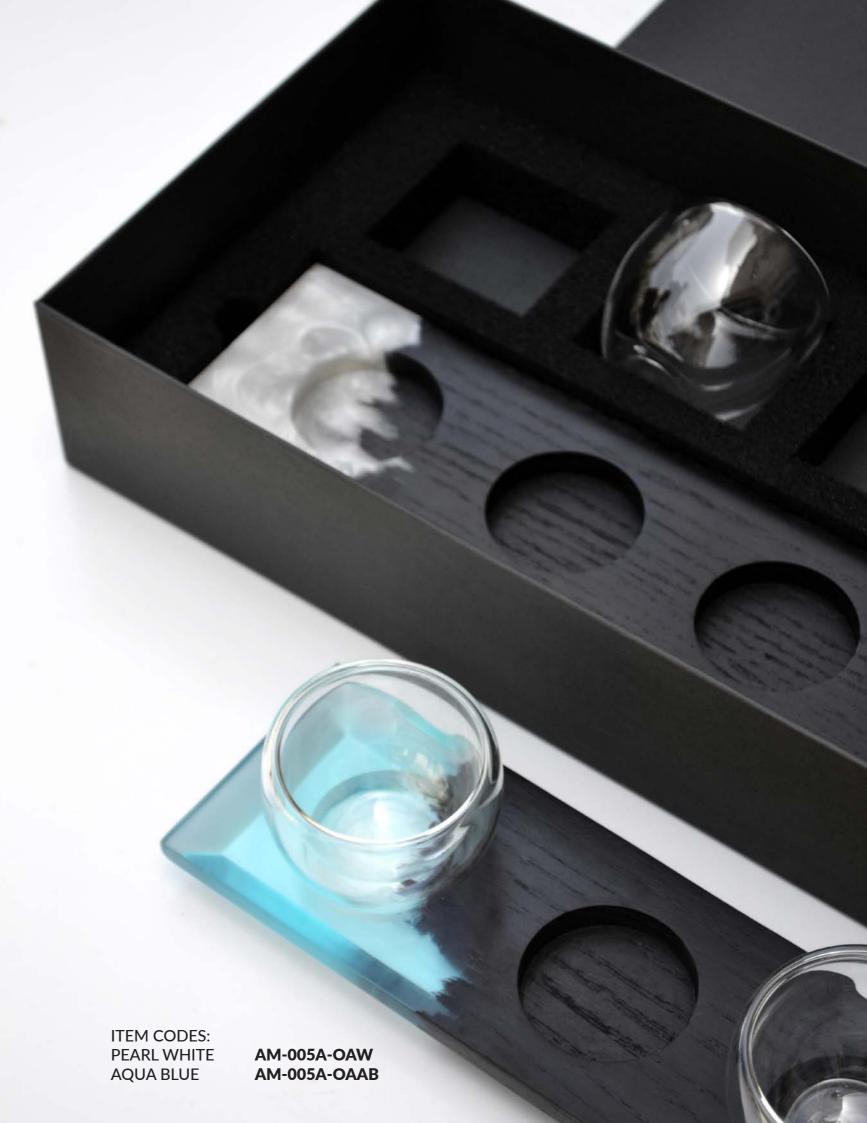

### **ESPRESSO FLIGHTS**

The perfect gift for coffee lovers. Elevate your hosting game with these handmade coffee serving boards, made of local retired olive wood and resin. This gift set features four double glass espresso cups and comes in a black branded package.

Available in: Clear Aqua Blue Pearl White Pearl Black

ITEM CODES: AQUA BLUE CLEAR PEARL WHITE PEARL BLACK

AM-005A-OLAB AM-005A-OLCL AM-005A-OLPB AM-005A-OLPB

Espresso Flight with 4 double glass espresso cups