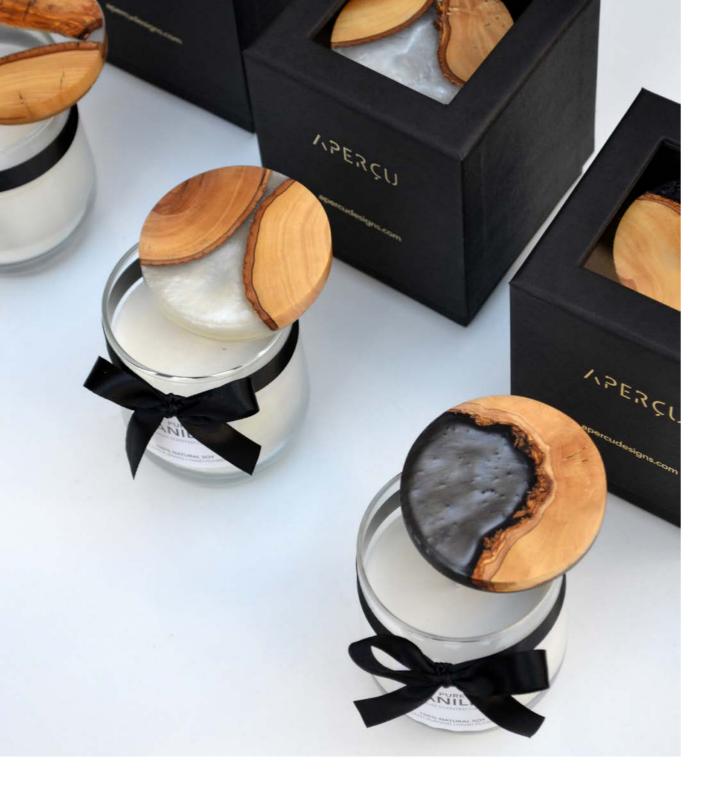

# PREMIUM SCENTED SOY CANDLES

Nothing is more relaxing than the soft subtle aroma of your favorite scent. These candles are hand poured using 100% soy wax and premium fragrances.

If you are looking for sleek designs that make a perfect gift for offices, you have landed on the right page. Thanks to its position right in front of the desk, this item cannot go unnoticed. Even better, go for the planter to add freshness to your interior.