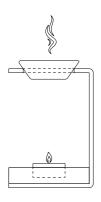

### **OIL/WAX MELTS BURNER**

Limited Edtion Burner

Whether you are looking to create a calm or tranquil atmosphere or just want to enjoy the benefits of aromatherapy, simply add your favorite oil or wax melts to the burner and let the aroma fill your space.