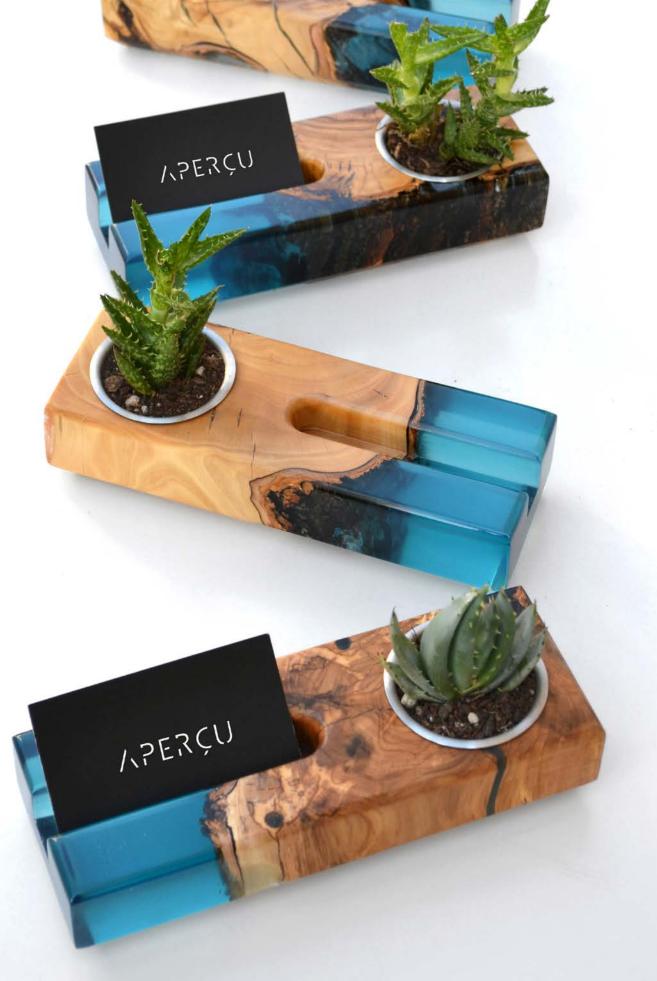

# PREMIUM SCENTED SOY CANDLES

Nothing is more relaxing than the soft subtle aroma of your favorite scent. These candles are hand poured using 100% soy wax and premium fragrances.

If you are looking for sleek designs that make a perfect gift for offices, you have landed on the right page. Thanks to its position right in front of the desk, this item cannot go unnoticed. Even better, go for the planter to add freshness to your interior.