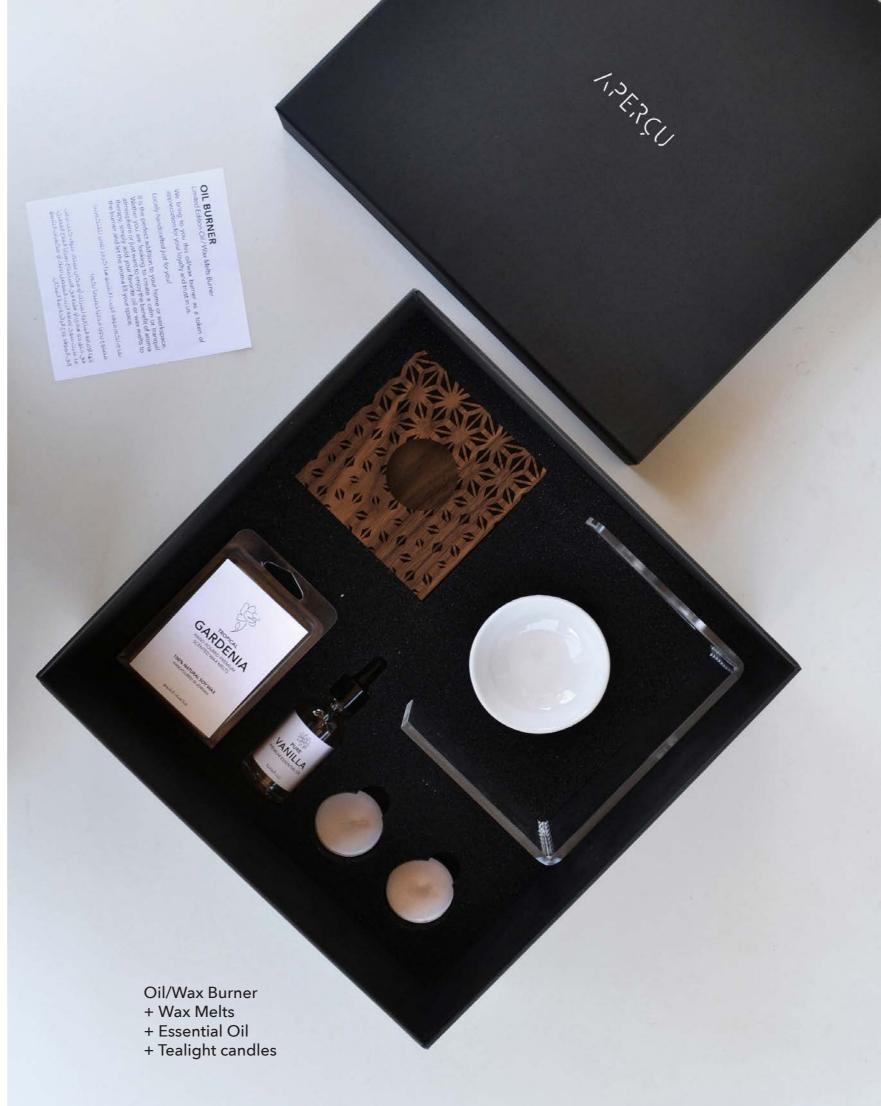

### **OIL/WAX MELTS BURNER**

Limited Edtion Burner

Whether you are looking to create a calm or tranquil atmosphere or just want to enjoy the benefits of aromatherapy, simply add your favorite oil or wax melts to the burner and let the aroma fill your space.