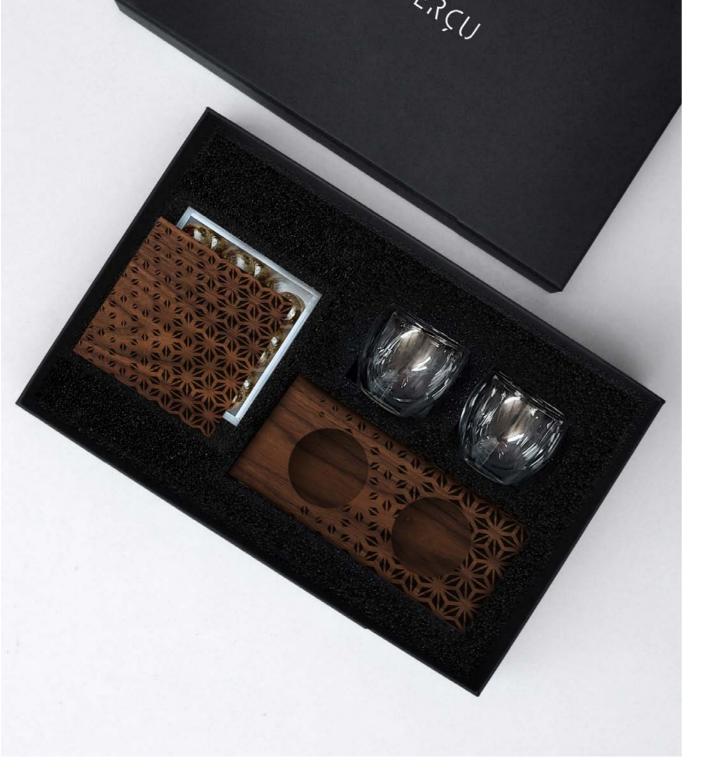

### **ESPRESSO FLIGHTS**

The perfect gift for coffee lovers. Elevate your hosting game with these handmade coffee serving boards, made of local retired olive wood and resin. This gift set features four double glass espresso cups and comes in a black branded package.

Available in: Clear Aqua Blue Pearl White Pearl Black

ITEM CODES: AQUA BLUE CLEAR PEARL WHITE PEARL BLACK

AM-005A-OLAB AM-005A-OLCL AM-005A-OLPB AM-005A-OLPB

Espresso Flight with 4 double glass espresso cups

Espresso Flight with 4 double glass espresso cups

Sweet Box + Chocolate/Dates/ Delicacies/Coffee