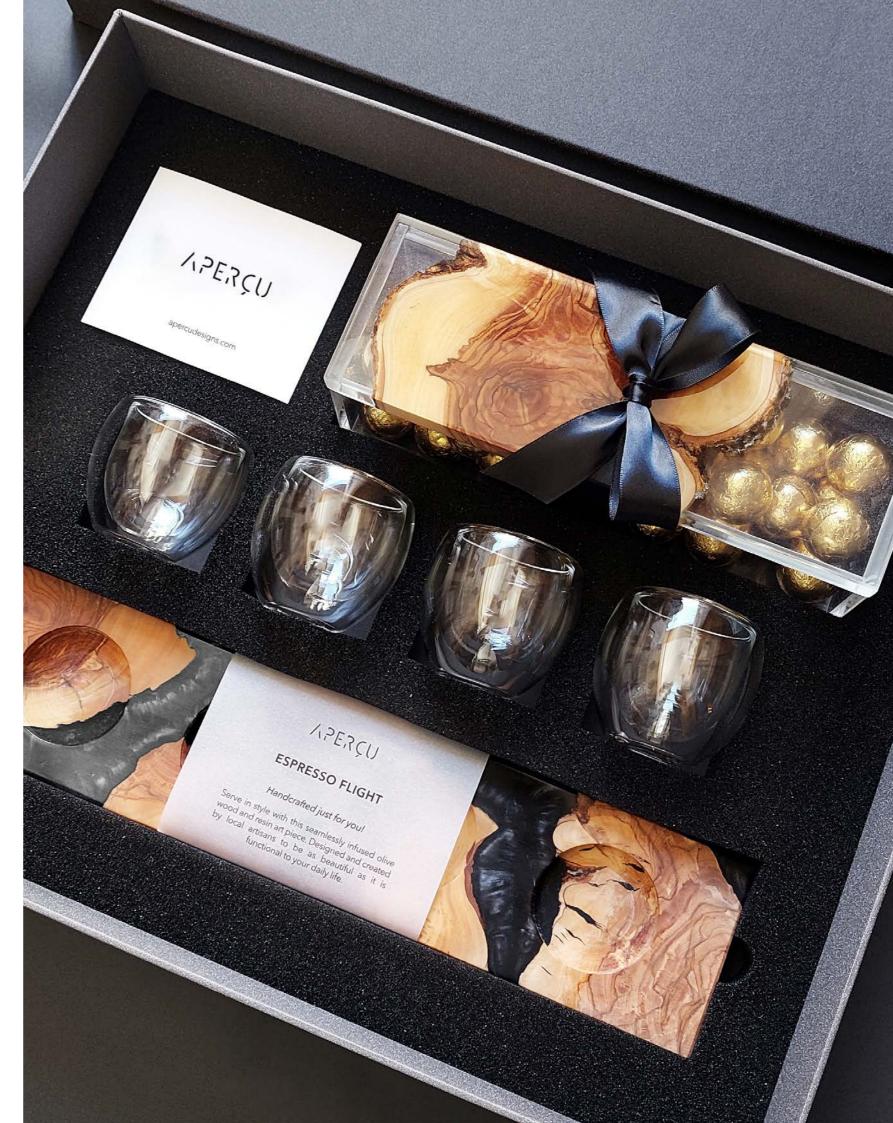

### **ESPRESSO FLIGHTS**

The perfect gift for coffee lovers. Elevate your hosting game with these handmade coffee serving boards, made of local retired olive wood and resin. This gift set features four double glass espresso cups and comes in a black branded package.

Available in: Clear Aqua Blue Pearl White Pearl Black

ITEM CODES: AQUA BLUE CLEAR PEARL WHITE PEARL BLACK

AM-005A-OLAB AM-005A-OLCL AM-005A-OLPB AM-005A-OLPB

Espresso Flight with 4 double glass espresso cups

Espresso Flight with 4 double glass espresso cups

Sweet Box + Chocolate/Dates/ Delicacies/Coffee