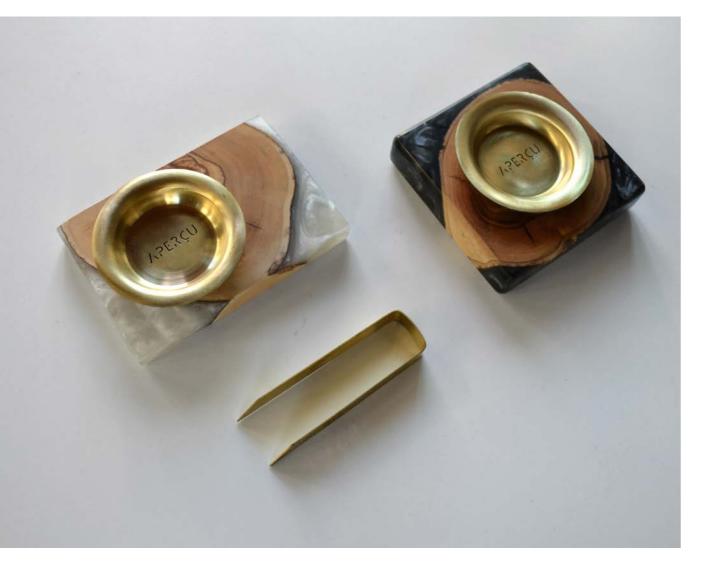

### **ESPRESSO FLIGHTS**

The perfect gift for coffee lovers. Elevate your hosting game with these handmade coffee serving boards, made of local retired olive wood and resin. This gift set features four double glass espresso cups and comes in a black branded package.

Available in: Clear Aqua Blue Pearl White Pearl Black

ITEM CODES: AQUA BLUE CLEAR PEARL WHITE PEARL BLACK

AM-005A-OLAB AM-005A-OLCL AM-005A-OLPB AM-005A-OLPB

Espresso Flight with 4 double glass espresso cups