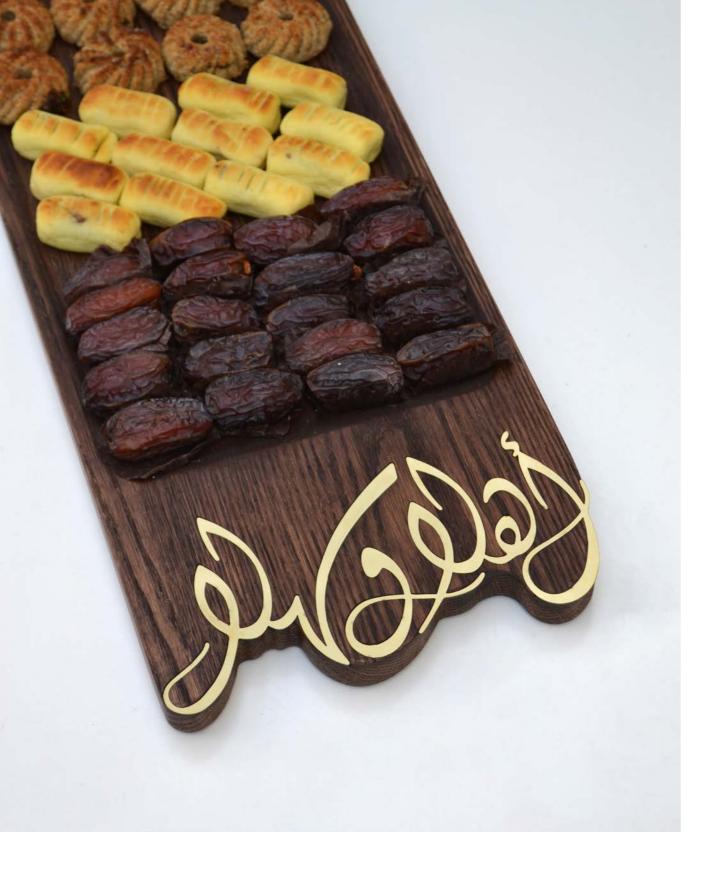

# SIGNATURE SWEET BOXES

Express gratitude to friends, family and business partners with these exceptional gifts. You can never go wrong with a handcrafted sweet box filled with Belgian chocolate!

Sweet Box + Chocolate/Dates/ Delicacies

Sweet Box + Chocolate/Dates/ Delicacies

Premium Scented Soy Candle