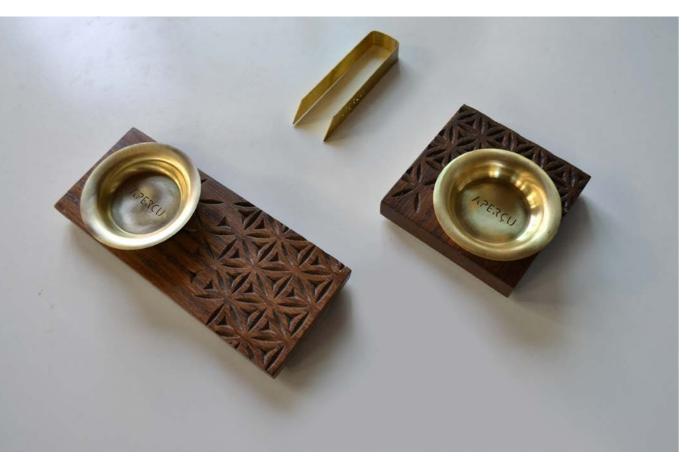

### **ESPRESSO FLIGHTS**

The perfect gift for coffee lovers. Elevate your hosting game with these handmade coffee serving boards, made of local retired olive wood and resin. This gift set features four double glass espresso cups and comes in a black branded package.

Available in: Clear Aqua Blue Pearl White Pearl Black

ITEM CODES: AQUA BLUE CLEAR PEARL WHITE PEARL BLACK

AM-005A-OLAB AM-005A-OLCL AM-005A-OLPB AM-005A-OLPB

Espresso Flight with 4 double glass espresso cups