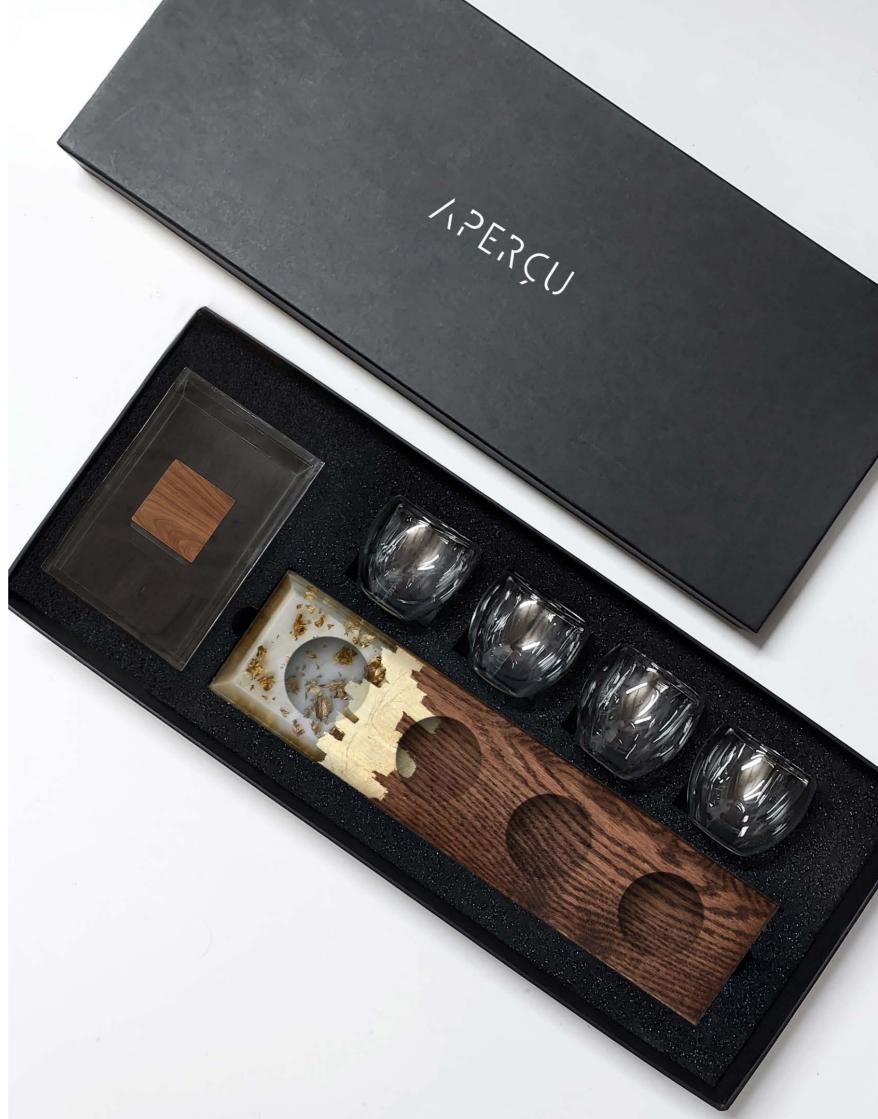

### **ESPRESSO FLIGHTS**

The perfect gift for coffee lovers. Elevate your hosting game with these handmade coffee serving boards, made of local retired olive wood and resin. This gift set features four double glass espresso cups and comes in a black branded package.

Available in: Clear Aqua Blue Pearl White Pearl Black

ITEM CODES: AQUA BLUE CLEAR PEARL WHITE PEARL BLACK

AM-005A-OLAB AM-005A-OLCL AM-005A-OLPB AM-005A-OLPB

Espresso Flight with 4 double glass espresso cups

Espresso Flight with 4 double glass espresso cups

Sweet Box + Chocolate/Dates/ Delicacies/Coffee