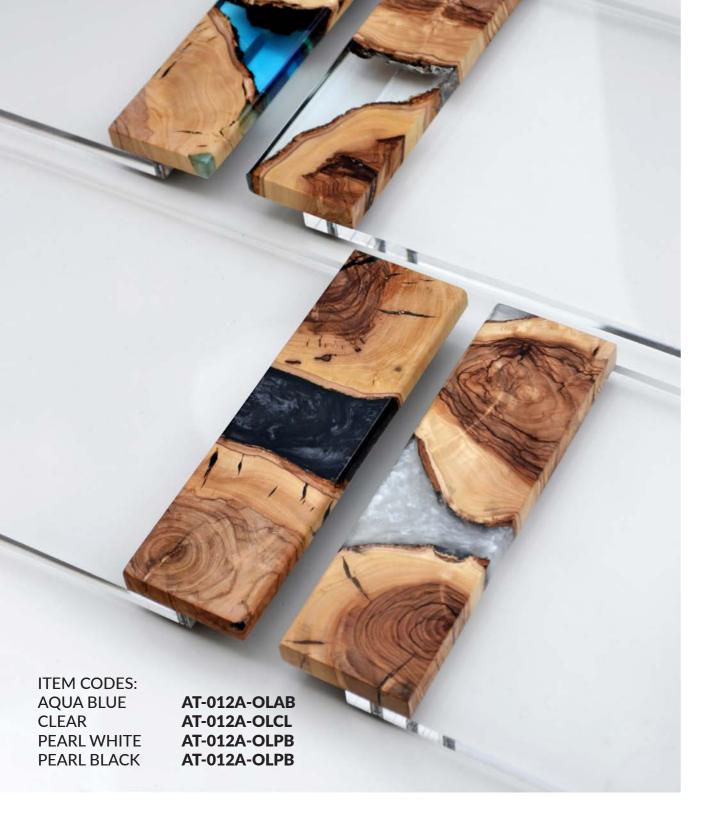

Available in: Clear Aqua Blue Pearl White Pearl Black

ITEM CODES: AQUA BLUE CLEAR PEARL WHITE PEARL BLACK

AM-005A-OLAB AM-005A-OLCL AM-005A-OLPB AM-005A-OLPB

Espresso Flight with 4 double glass espresso cups