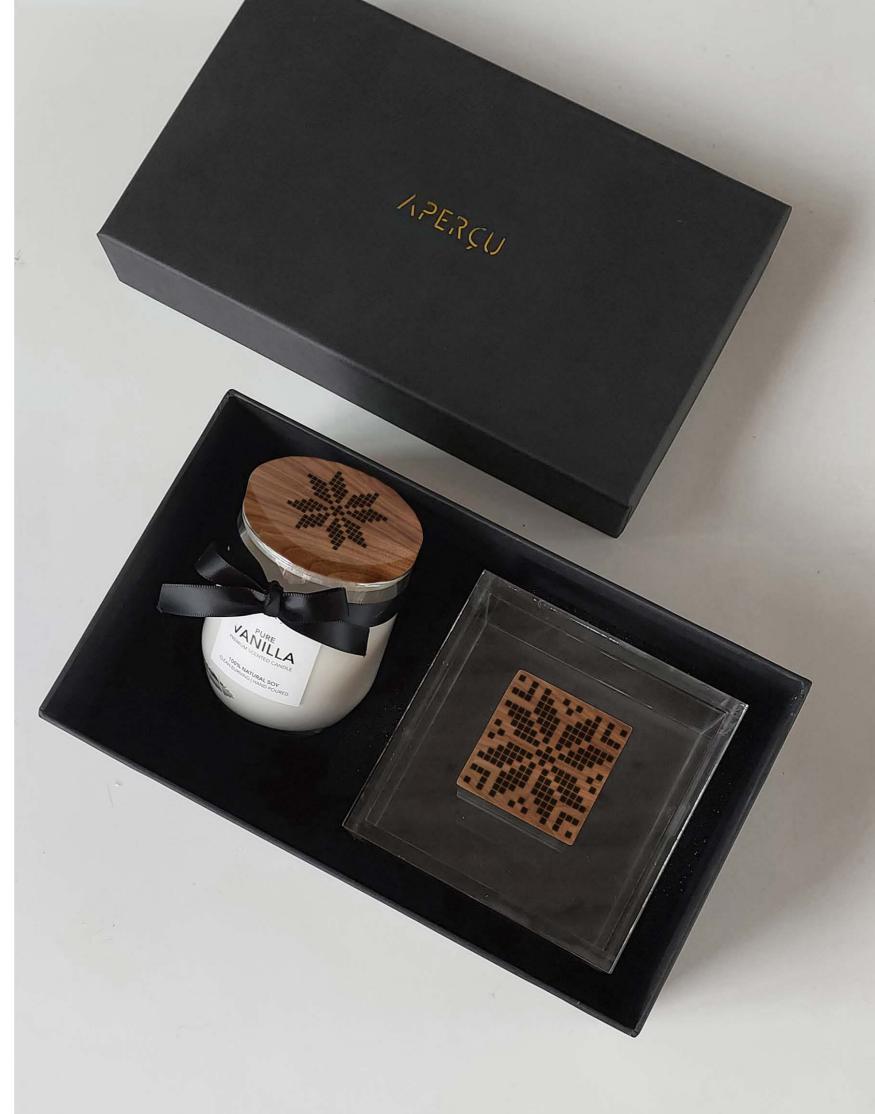

# PREMIUM SCENTED SOY CANDLES

Nothing is more relaxing than the soft subtle aroma of your favorite scent. These candles are hand poured using 100% soy wax and premium fragrances.

If you are looking for sleek designs that make a perfect gift for offices, you have landed on the right page. Thanks to its position right in front of the desk, this item cannot go unnoticed. Even better, go for the planter to add freshness to your interior.

# **GIFT SETS & HAMPERS**

If you are looking for something unique for someone special, gift sets are ideal solutions for bundling more than one item in an elegant package. Select your favorite items to customize your own gift set.

Sweet Box + Chocolate/Dates/ Delicacies

Premium Scented Soy Candle

Sweet Box 12x12 with chocolate

Premium Scented Soy Candle

Gift set is available in:

Pear White Pearl Black Engraved Wood

Espresso Flight with 2 double glass espresso cups Premium Scented Soy Candle