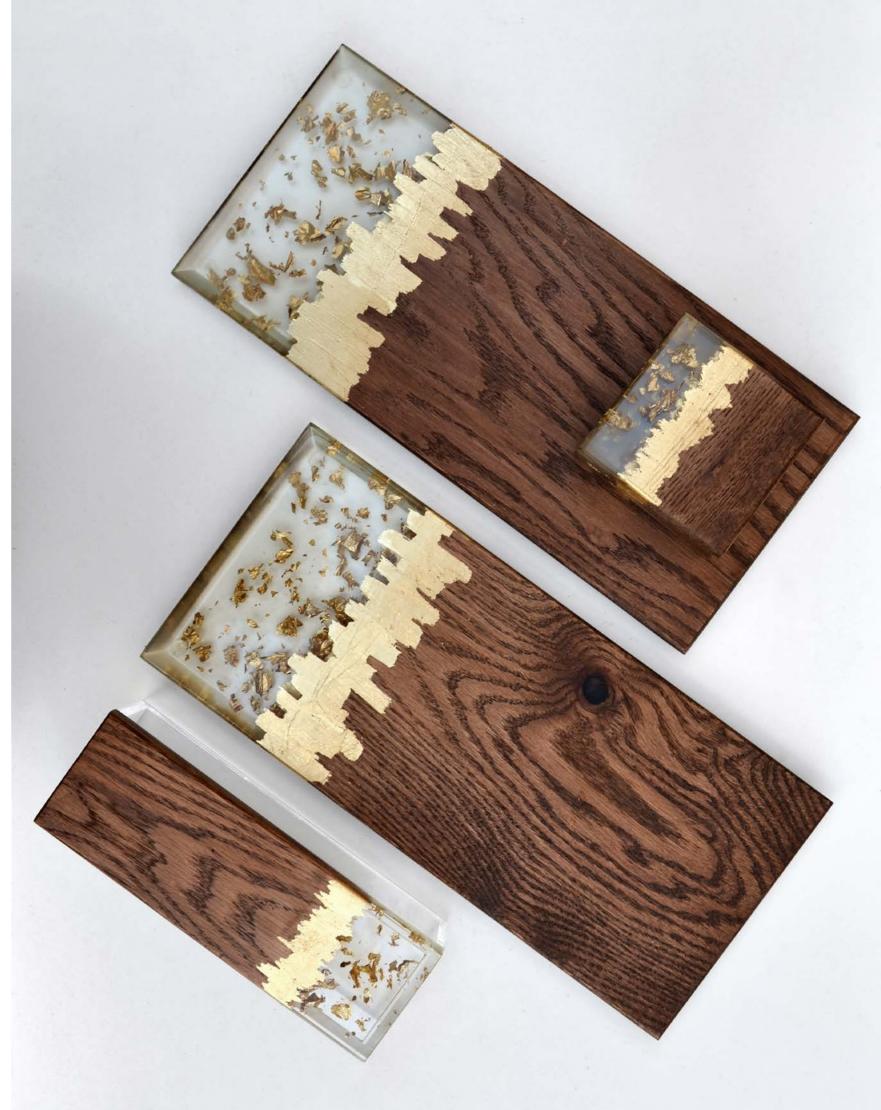

### **SERVING TRAYS & COASTERS**

Simple, modern and untraditional. These exclusive serving trays and set of coasters add a distinctive charm to any table set up. They are ideal gifts for homes and offices on any occasion. Pair them up and you get yourself the perfect giftset.