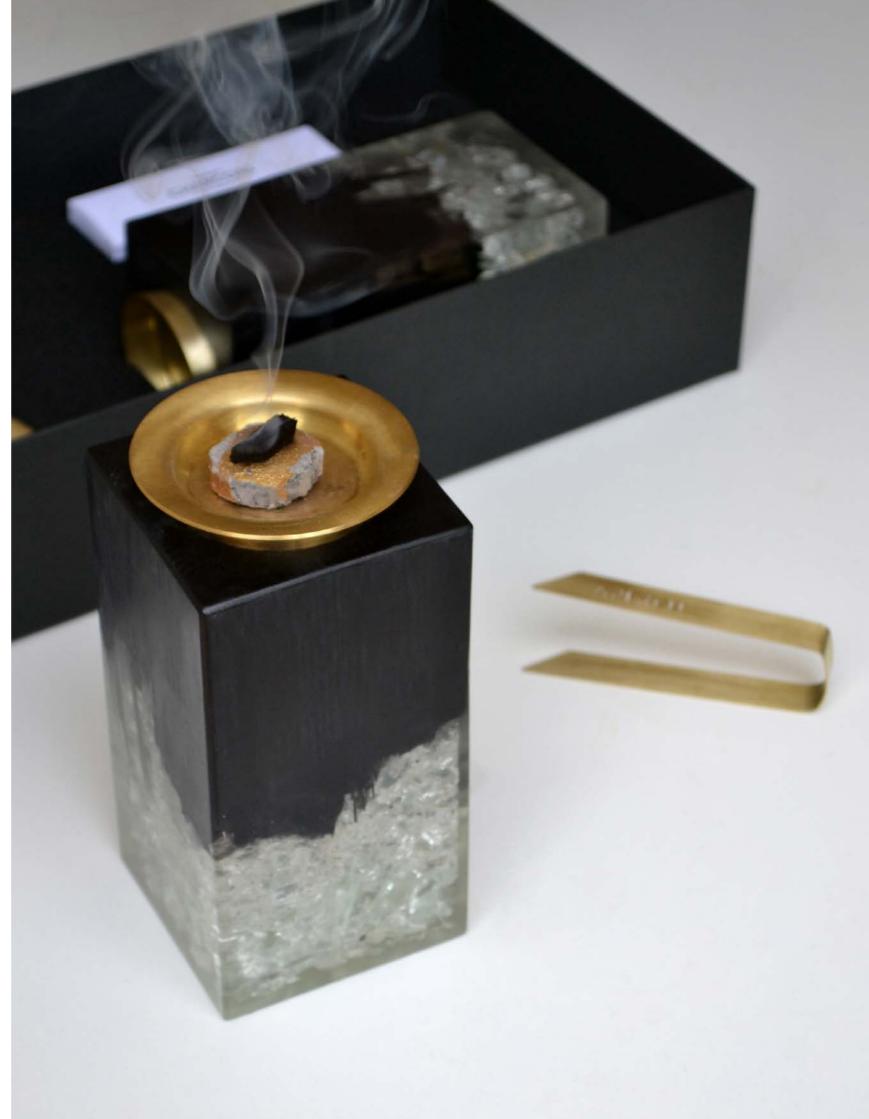

### **MABKHARA**

Limited Edtion Incense Burner

A beautifully crafted incense burner, perfect for those who appreciate the rare and the exceptional. Our Mabkhara is a true work of art, handcrafted with love and experience that makes it a must-have addition to your home.