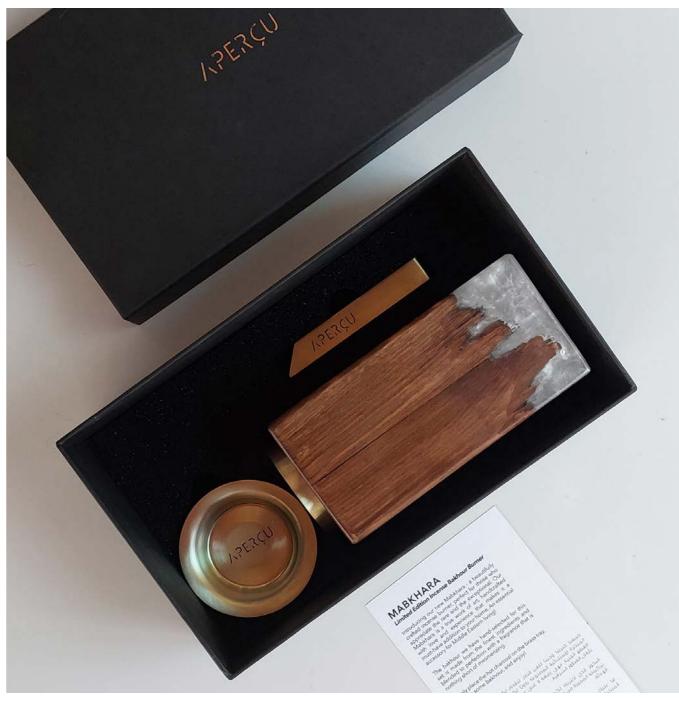

### **MABKHARA**

Limited Edtion Incense Burner

A beautifully crafted incense burner, perfect for those who appreciate the rare and the exceptional. Our Mabkhara is a true work of art, handcrafted with love and experience that makes it a must-have addition to your home.