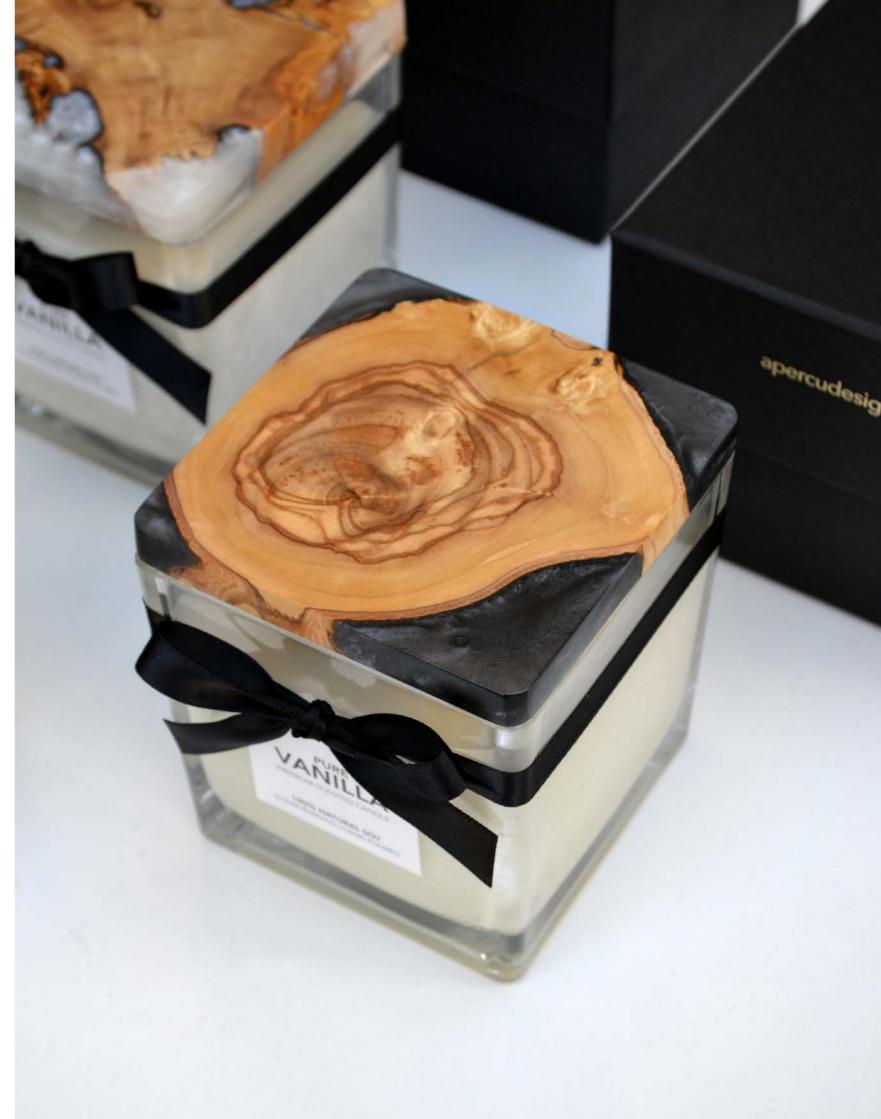

# PREMIUM SCENTED SOY CANDLES

Nothing is more relaxing than the soft subtle aroma of your favorite scent. These candles are hand poured using 100% soy wax and premium fragrances.

If you are looking for sleek designs that make a perfect gift for offices, you have landed on the right page. Thanks to its position right in front of the desk, this item cannot go unnoticed. Even better, go for the planter to add freshness to your interior.