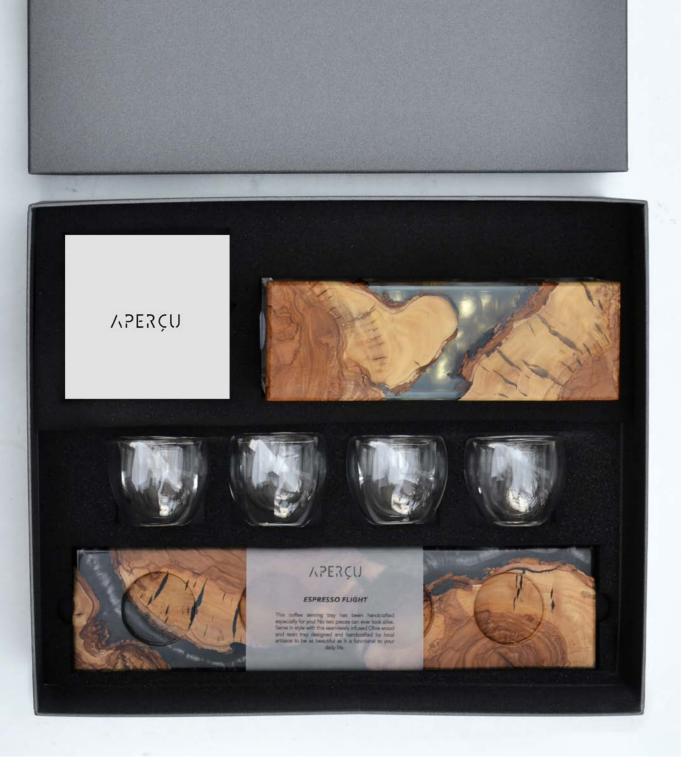

### **ESPRESSO FLIGHTS**

The perfect gift for coffee lovers. Elevate your hosting game with these handmade coffee serving boards, made of local retired olive wood and resin. This gift set features four double glass espresso cups and comes in a black branded package.

Available in: Clear Aqua Blue Pearl White Pearl Black

ITEM CODES: AQUA BLUE CLEAR PEARL WHITE PEARL BLACK

AM-005A-OLAB AM-005A-OLCL AM-005A-OLPB AM-005A-OLPB

Espresso Flight with 4 double glass espresso cups

Espresso Flight with 4 double glass espresso cups

Sweet Box + Chocolate/Dates/ Delicacies/Coffee