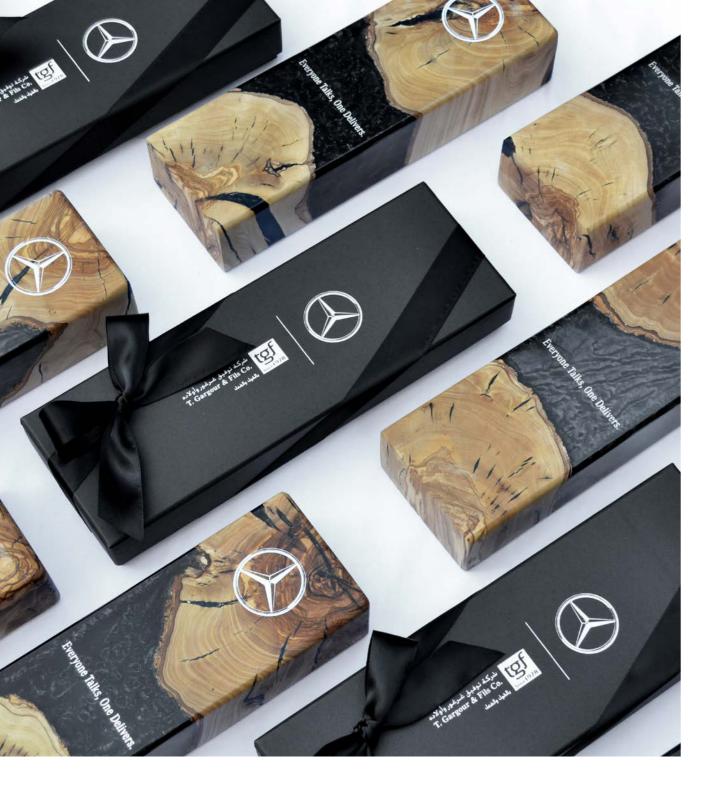

### **ESPRESSO FLIGHTS**

The perfect gift for coffee lovers. Elevate your hosting game with these handmade coffee serving boards, made of local retired olive wood and resin. This gift set features four double glass espresso cups and comes in a black branded package.

Available in: Clear Aqua Blue Pearl White Pearl Black

ITEM CODES: AQUA BLUE CLEAR PEARL WHITE PEARL BLACK

AM-005A-OLAB AM-005A-OLCL AM-005A-OLPB AM-005A-OLPB

Espresso Flight with 4 double glass espresso cups