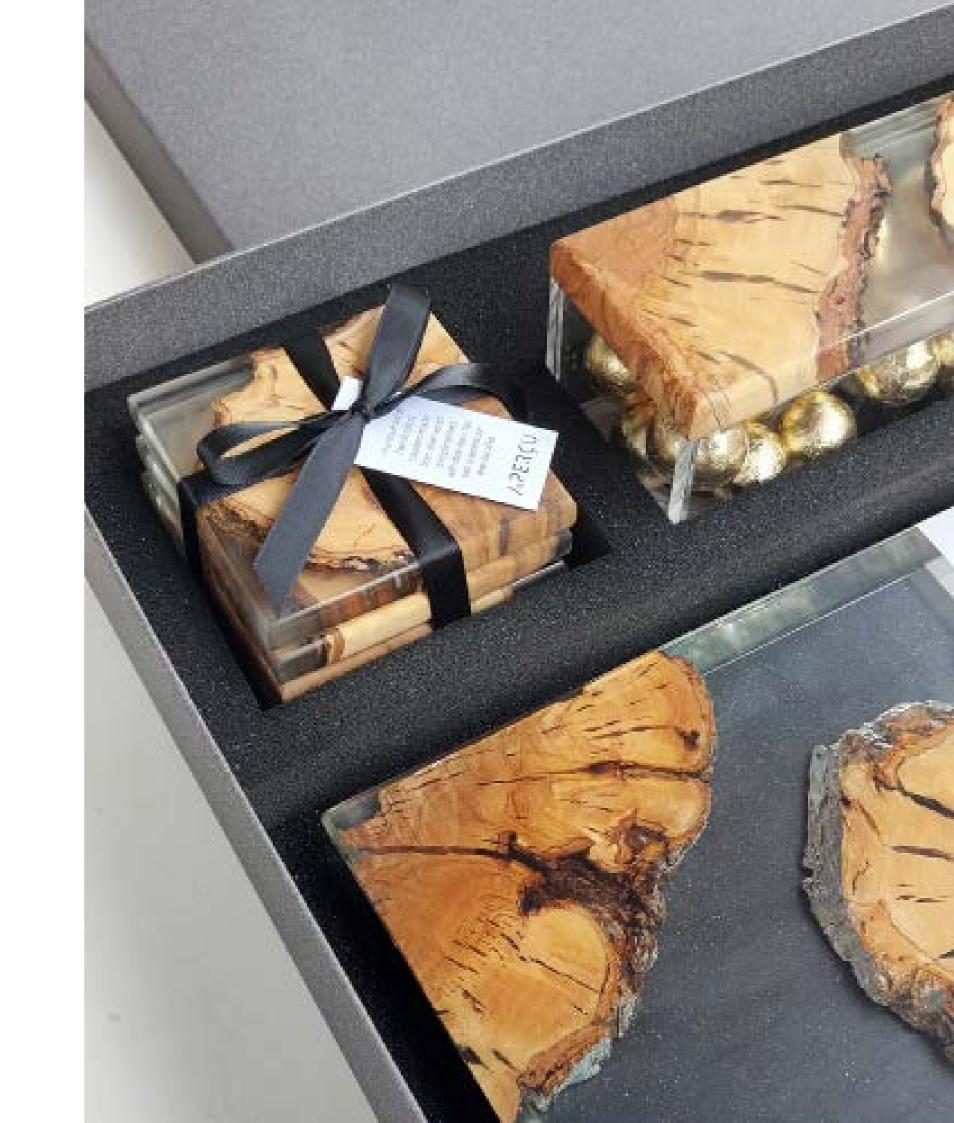

### **SERVING TRAYS & COASTERS**

Simple, modern and untraditional. These exclusive serving trays and set of coasters add a distinctive charm to any table set up. They are ideal gifts for homes and offices on any occasion. Pair them up and you get yourself the perfect giftset.

# **GIFT SETS & HAMPERS**

If you are looking for something unique for someone special, gift sets are ideal solutions for bundling more than one item in an elegant package. Select your favorite items to customize your own gift set.