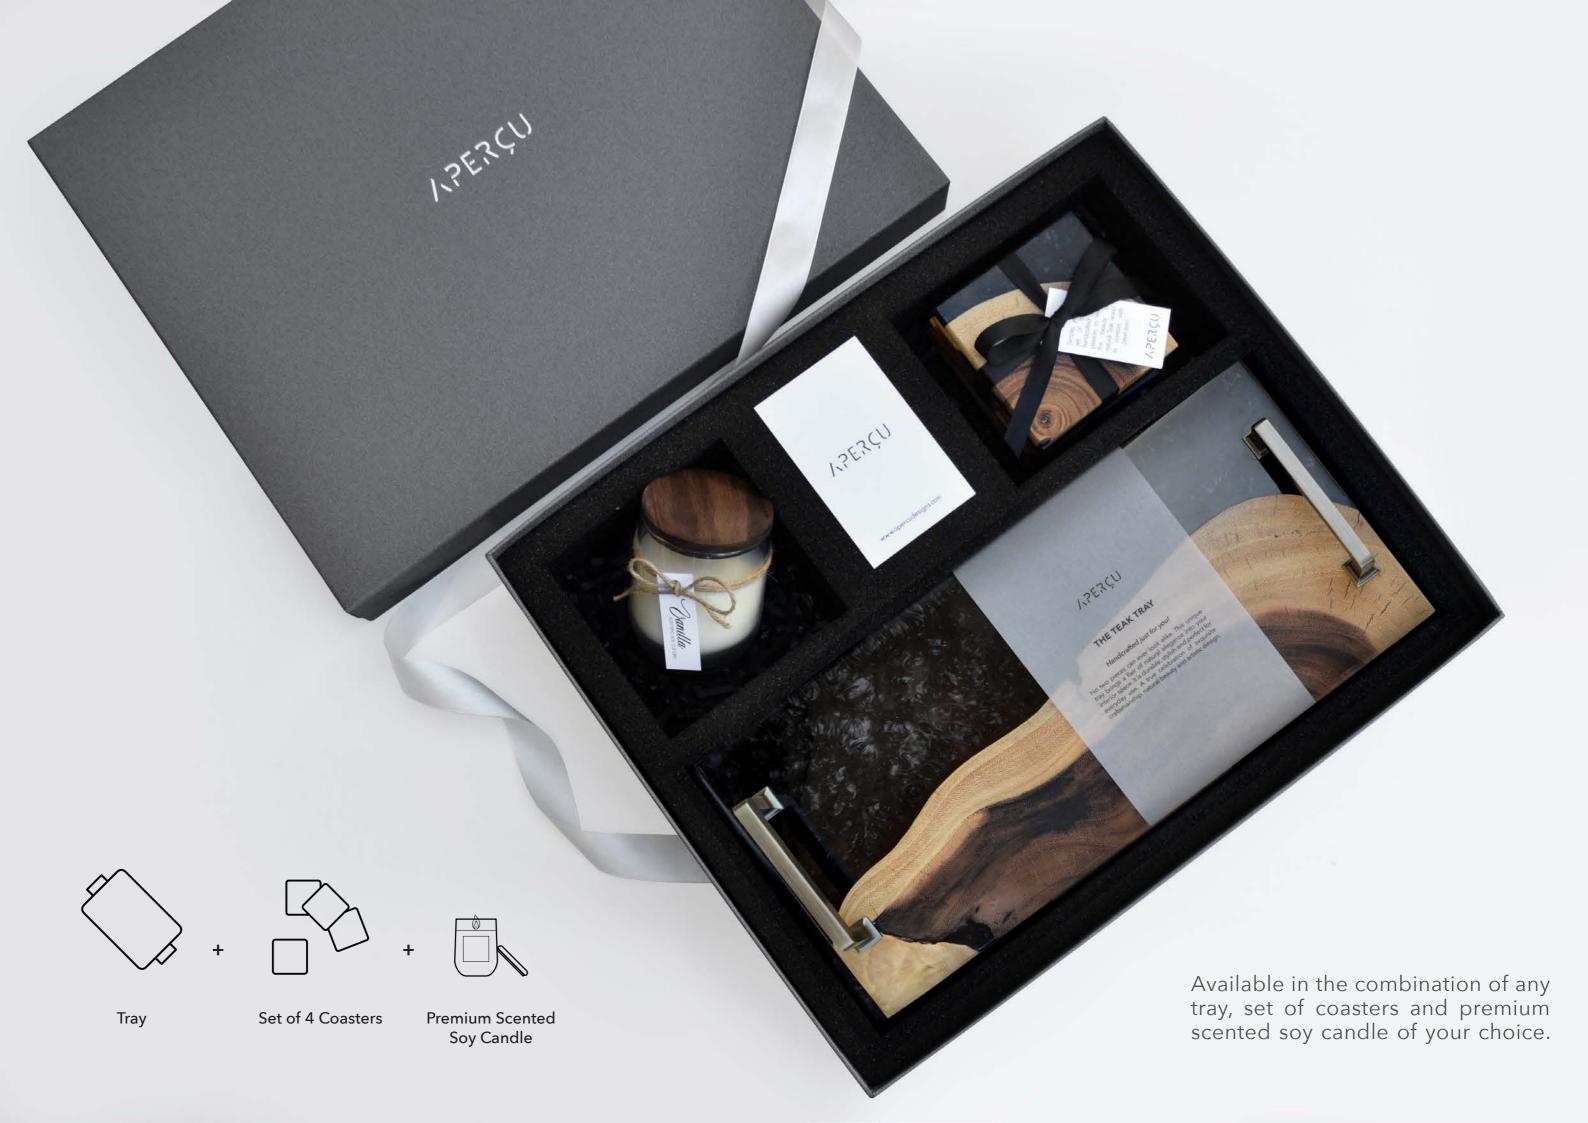

# **GIFT SETS & HAMPERS**

If you are looking for something unique for someone special, gift sets are ideal solutions for bundling more than one item in an elegant package. Select your favorite items to customize your own gift set.

Sweet Box + Chocolate/Dates/ Delicacies

Premium Scented Soy Candle

Sweet Box 12x12 with chocolate

Premium Scented Soy Candle

Gift set is available in:

Pear White Pearl Black Engraved Wood

Espresso Flight with 2 double glass espresso cups Premium Scented Soy Candle

or

Sweet Box 10x10 with chocolate

Gift set is available in:

Pear White Pearl Black Engraved Wood

Sweet Box 10x10 with chocolate

Premium Scented Soy Candle

Sweet Box 8x24 with chocolate

Espresso Flight with 4 double glass espresso cups