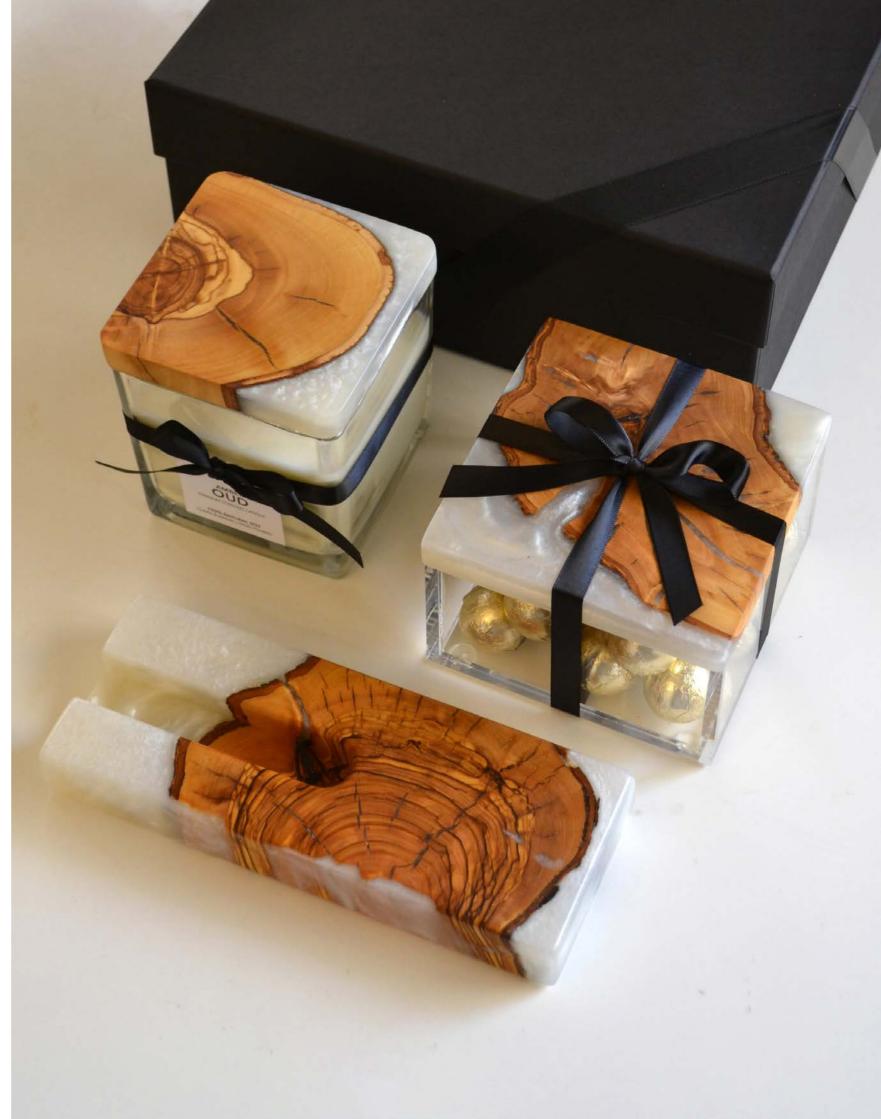

# SIGNATURE SWEET BOXES

Express gratitude to friends, family and business partners with these exceptional gifts. You can never go wrong with a handcrafted sweet box filled with Belgian chocolate!

Sweet Box + Chocolate/Dates/ Delicacies

# PREMIUM SCENTED SOY CANDLES

Nothing is more relaxing than the soft subtle aroma of your favorite scent. These candles are hand poured using 100% soy wax and premium fragrances.

If you are looking for sleek designs that make a perfect gift for offices, you have landed on the right page. Thanks to its position right in front of the desk, this item cannot go unnoticed. Even better, go for the planter to add freshness to your interior.

Sweet Box + Chocolate/Dates/ Delicacies

Premium Scented Soy Candle

Sweet Box + Chocolate/Dates/ Delicacies

Premium Scented Soy Candle

Sweet Box 12x12 with chocolate

Premium Scented Soy Candle

Gift set is available in:

Pear White Pearl Black Engraved Wood

Espresso Flight with 2 double glass espresso cups Premium Scented Soy Candle

or

Sweet Box 10x10 with chocolate

Gift set is available in:

Pear White Pearl Black Engraved Wood

Sweet Box 10x10 with chocolate

Premium Scented Soy Candle

Sweet Box 8x24 with chocolate

Espresso Flight with 4 double glass espresso cups