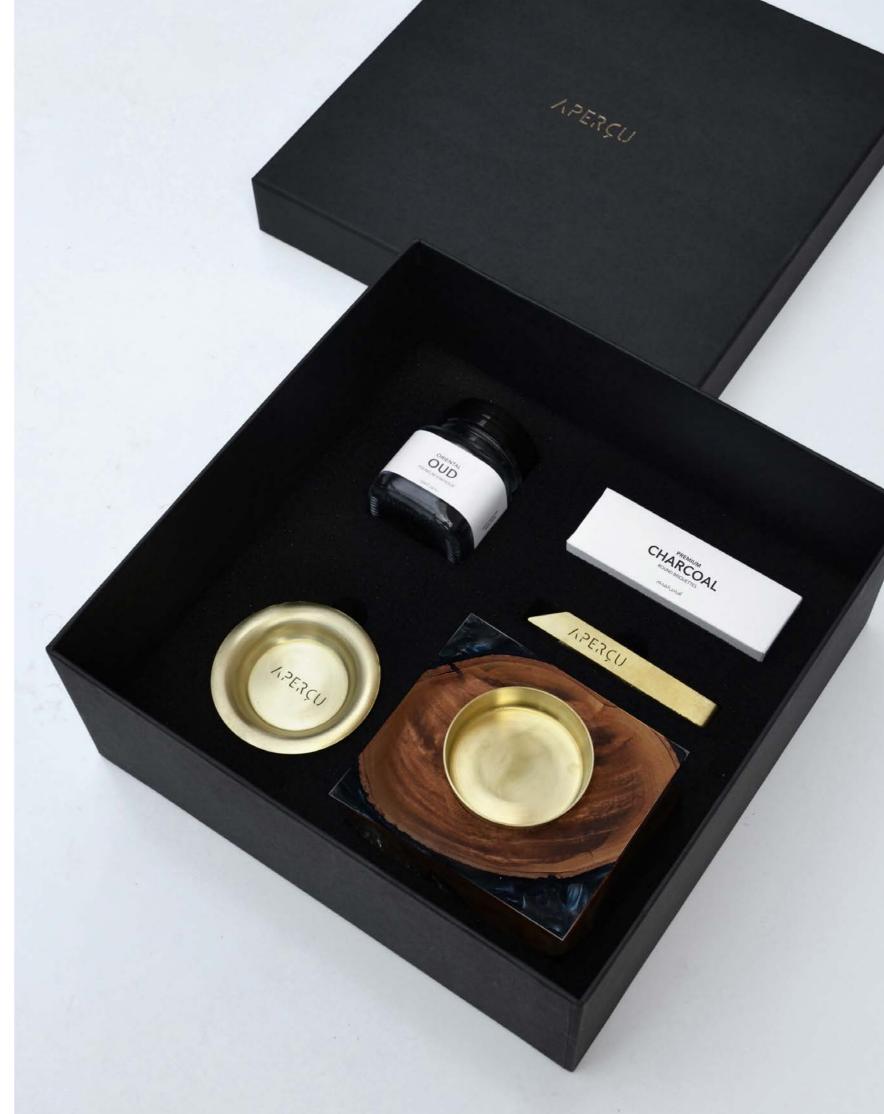

# **GIFT SETS & HAMPERS**

If you are looking for something unique for someone special, gift sets are ideal solutions for bundling more than one item in an elegant package. Select your favorite items to customize your own gift set.

Sweet Box + Chocolate/Dates/ Delicacies

Premium Scented Soy Candle

Sweet Box 12x12 with chocolate

Premium Scented Soy Candle

Gift set is available in:

Pear White Pearl Black Engraved Wood

Espresso Flight with 2 double glass espresso cups Premium Scented Soy Candle

or

Sweet Box 10x10 with chocolate

Gift set is available in:

Pear White Pearl Black Engraved Wood

Sweet Box 10x10 with chocolate

Premium Scented Soy Candle

Sweet Box 8x24 with chocolate

Espresso Flight with 4 double glass espresso cups