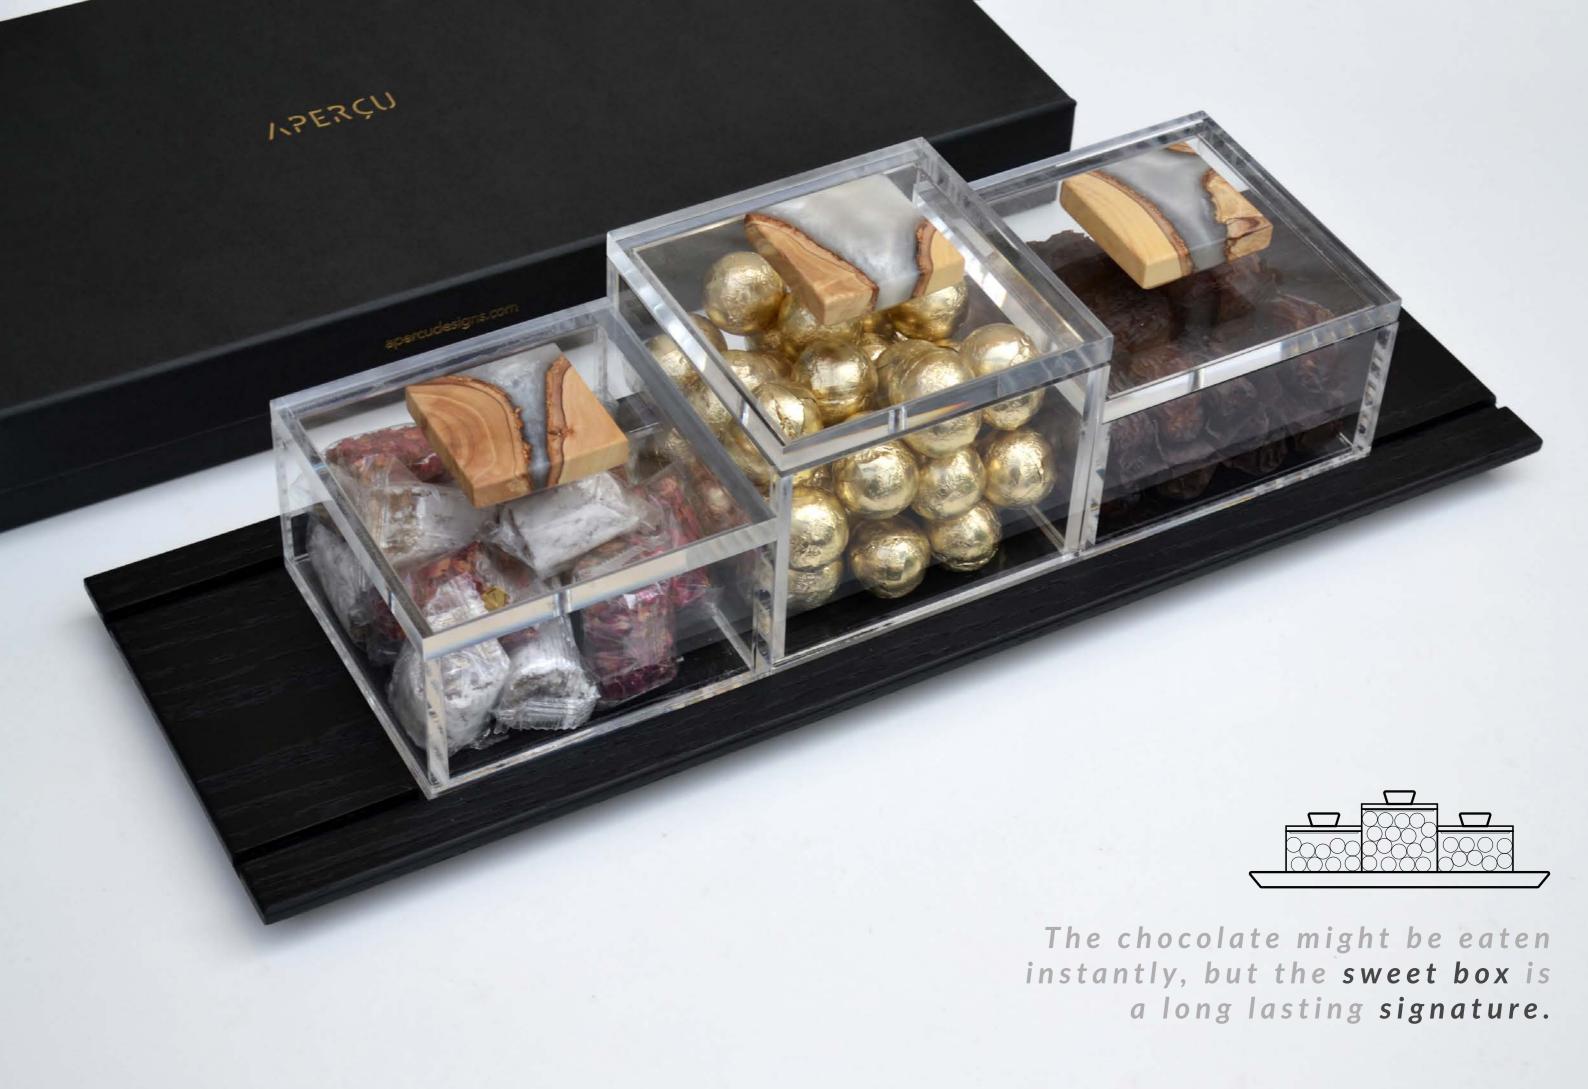

# SIGNATURE SWEET BOXES

Express gratitude to friends, family and business partners with these exceptional gifts. You can never go wrong with a handcrafted sweet box filled with Belgian chocolate!

Sweet Box + Chocolate/Dates/ Delicacies

Espresso Flight with 4 double glass espresso cups

Sweet Box + Chocolate/Dates/ Delicacies/Coffee