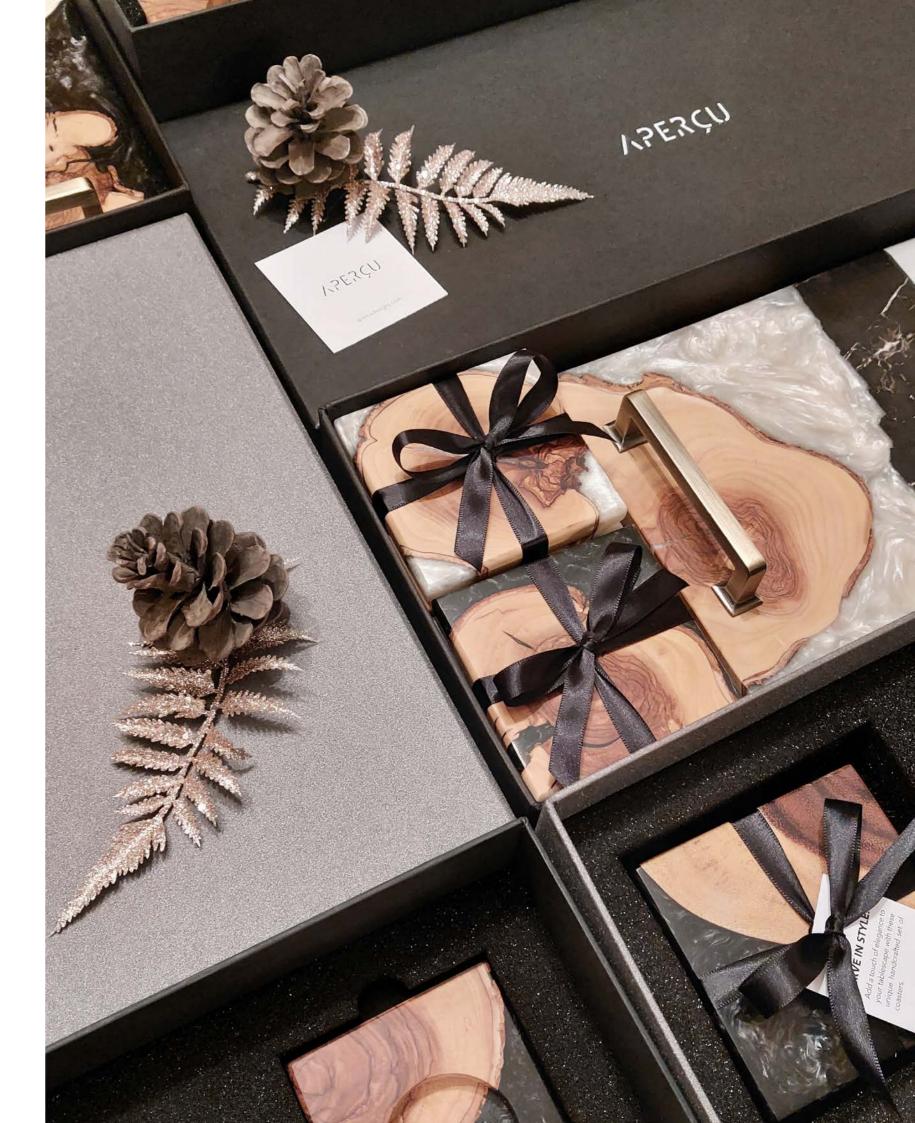

### **SERVING TRAYS & COASTERS**

Simple, modern and untraditional. These exclusive serving trays and set of coasters add a distinctive charm to any table set up. They are ideal gifts for homes and offices on any occasion. Pair them up and you get yourself the perfect giftset.

# **GIFT SETS & HAMPERS**

If you are looking for something unique for someone special, gift sets are ideal solutions for bundling more than one item in an elegant package. Select your favorite items to customize your own gift set.