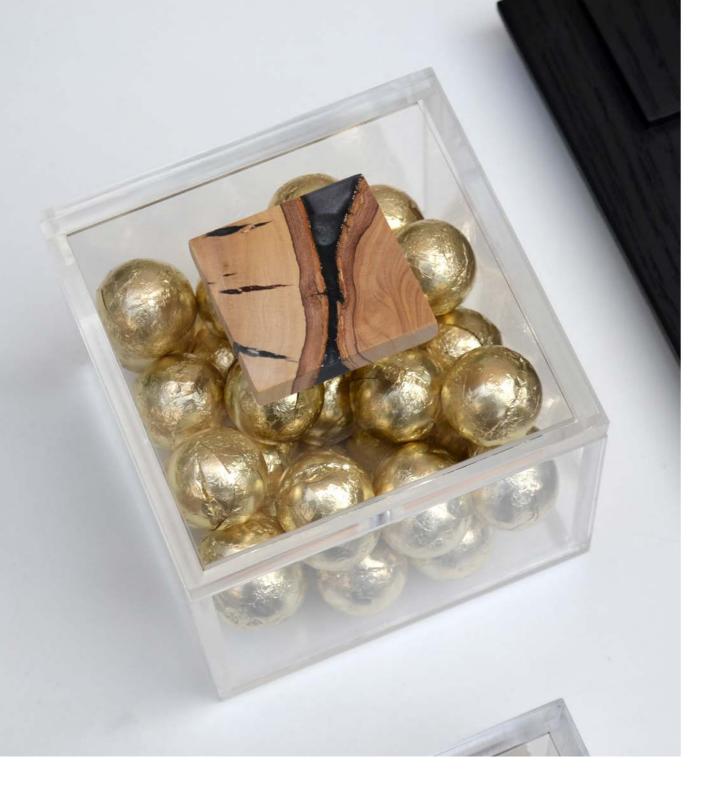

# SIGNATURE SWEET BOXES

Express gratitude to friends, family and business partners with these exceptional gifts. You can never go wrong with a handcrafted sweet box filled with Belgian chocolate!

Sweet Box + Chocolate/Dates/ Delicacies

Sweet Box + Chocolate/Dates/ Delicacies

Premium Scented Soy Candle