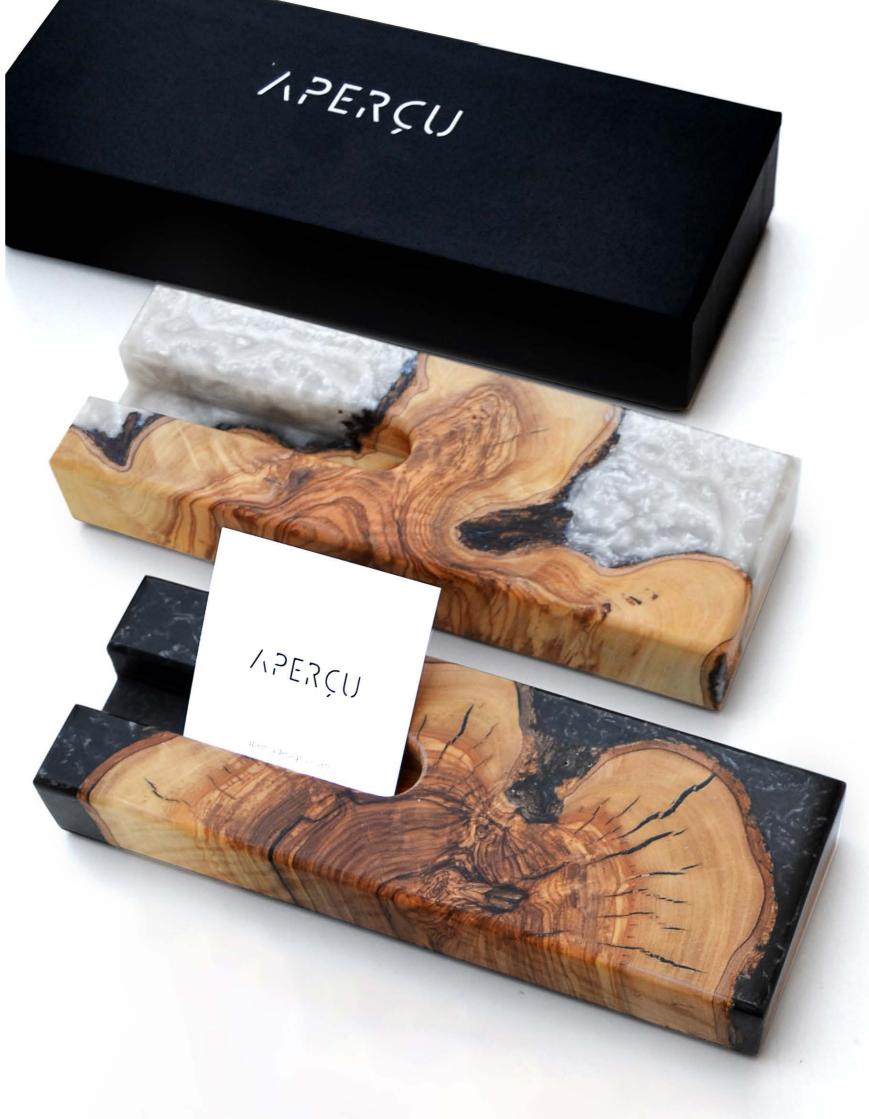

### **SERVING TRAYS & COASTERS**

Simple, modern and untraditional. These exclusive serving trays and set of coasters add a distinctive charm to any table set up. They are ideal gifts for homes and offices on any occasion. Pair them up and you get yourself the perfect giftset.