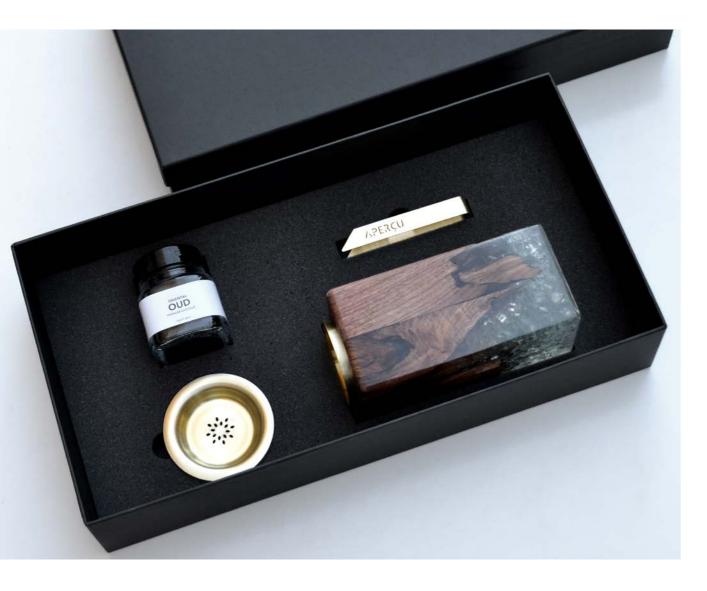

# **GIFT SETS & HAMPERS**

If you are looking for something unique for someone special, gift sets are ideal solutions for bundling more than one item in an elegant package. Select your favorite items to customize your own gift set.

Sweet Box + Chocolate/Dates/ Delicacies

Premium Scented Soy Candle

Sweet Box 12x12 with chocolate

Premium Scented Soy Candle

Gift set is available in:

Pear White Pearl Black Engraved Wood

Espresso Flight with 2 double glass espresso cups Premium Scented Soy Candle

or

Sweet Box 10x10 with chocolate

Gift set is available in:

Pear White Pearl Black Engraved Wood

Sweet Box 10x10 with chocolate

Premium Scented Soy Candle

Sweet Box 8x24 with chocolate

Espresso Flight with 4 double glass espresso cups